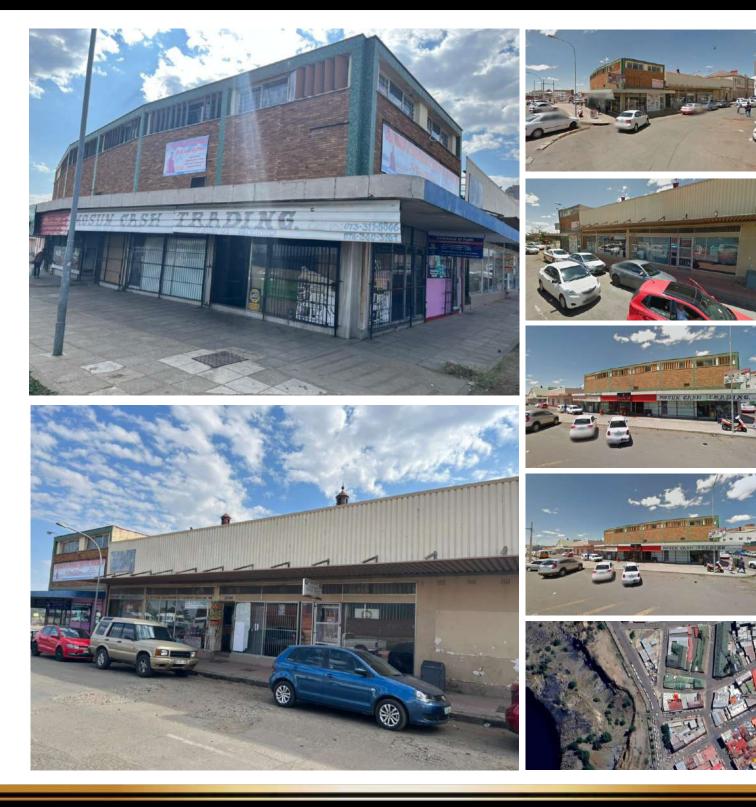

### **CHEAPSIDE** 8 - 12 CHEAPSIDE STREET, KIMBERLEY CENTRAL

# **CONTRACTION 20 OCTOBER 2022 – JIAM** @ KALAHARI LODGE, CORNER OF LANDBOU RD & MEMORIAL RD, KIMBERLEY



WWW.BROCOR.CO.ZA

Johnny Bateman Cell: 082 445 0066 Email: johnny@brocor.co.za Website: www.brocor.co.za



### **PROPERTY INFORMATION**

Address: 8 - 12 Cheapside Street, Kimberley Central Erf: 9471 Portion: 0 Size: 1008m<sup>2</sup>

This property boasts a good mix of commercial and residential space.

Tenants consist of 7 commercial and 9 residential.

Monthly income of ± R 51 000 per month.

The property is a must sell be sure not to miss out on this one.



#### WWW.BROCOR.CO.ZA

Johnny Bateman Cell: 082 445 0066 Email: johnny@brocor.co.za Website: www.brocor.co.za



## **PROPERTY IMAGES**



### WWW.BROCOR.CO.ZA