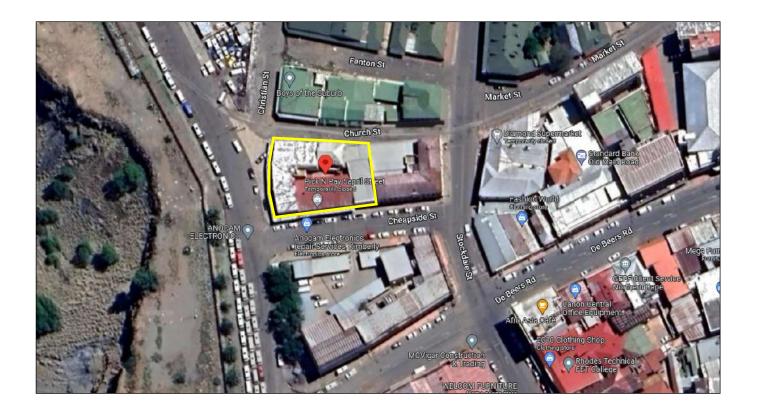

### **PROPERTY INFORMATION**

Address: 8 - 12 Cheapside Street, Kimberley Central Erf: 9471 Portion: 0 Size: 1008m<sup>2</sup>

This property boasts a good mix of commercial and residential space.

Tenants consist of 7 commercial and 9 residential.