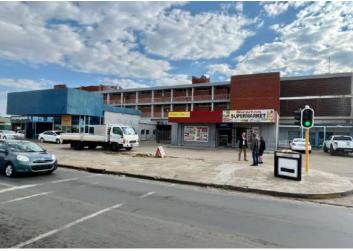

## PROPERTY INFORMATION

Address: 106 Long Street, Albertynshof, Kimberley

Erf: 42637 Portion: 0

Size: 3503m<sup>2</sup>

High End Investment property.

This prime property gives the investor the best of both worlds with a nice mix of commercial and residential flats. Commercial tenants include the likes of Supa Quick, FRB Industries and newton SM.

Ad to this a mix of 14 two- and one-bedroom flats it all equals to a high reward low risk investment. This prime property then boasts a nice income of  $\pm$  R 150 000 per month. This property is also situated in the very popular Long street which ensures high visibility it also allows for huge potential to increase the income. To summarize this property, consist of 5 solid commercial tenants and 14 flats that are always in high demand.