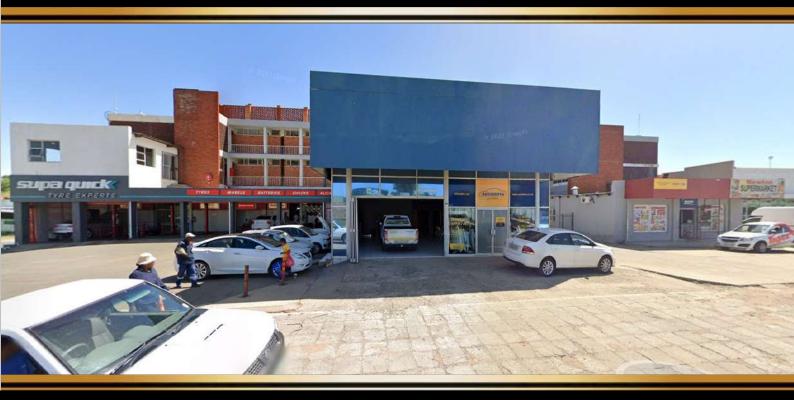

## PROPERTY INFORMATION

Address: 106 Long Street, Albertynshof, Kimberley

Erf: 42637 Portion: 0

Size: 3503m<sup>2</sup>

High End Investment property.

This prime property gives the investor the best of both worlds with a nice mix of commercial and residential flats. Commercial tenants include the likes of Supa Quick, FRB Industries and newton SM.

Ad to this a mix of 14 two- and one-bedroom flats it all equals to a high reward low risk investment. This prime property then boasts a nice income of  $\pm$  R 150 000 per month. This property is also situated in the very popular Long street which ensures high visibility it also allows for huge potential to increase the income. To summarize this property, consist of 5 solid commercial tenants and 14 flats that are always in high demand.

## PROPERTY IMAGES