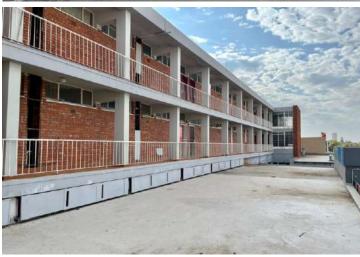

## PROPERTY INFORMATION

Address: 106 Long Street, Albertynshof, Kimberley

Erf: 42637 Portion: 0

Size: 3503m<sup>2</sup>

High End Investment property.

This prime property gives the investor the best of both worlds with a nice mix of commercial and residential flats. Commercial tenants include the likes of Supa Quick, FRB Industries and newton SM.

Ad to this a mix of 14 two- and one-bedroom flats it all equals to a high reward low risk investment. This prime property then boasts a nice income of  $\pm$  R 150 000 per month. This property is also situated in the very popular Long street which ensures high visibility it also allows for huge potential to increase the income. To summarize this property, consist of 5 solid commercial tenants and 14 flats that are always in high demand.