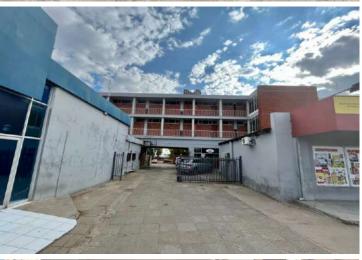

## PROPERTY INFORMATION

Address: 106 Long Street, Albertynshof, Kimberley

Erf: 42637 Portion: 0

Size: 3503m<sup>2</sup>

High End Investment property.

This prime property gives the investor the best of both worlds with a nice mix of commercial and residential flats. Commercial tenants include the likes of Supa Quick, FRB Industries and newton SM.

Ad to this a mix of 14 two- and one-bedroom flats it all equals to a high reward low risk investment. This prime property then boasts a nice income of  $\pm$  R 150 000 per month. This property is also situated in the very popular Long street which ensures high visibility it also allows for huge potential to increase the income. To summarize this property, consist of 5 solid commercial tenants and 14 flats that are always in high demand.