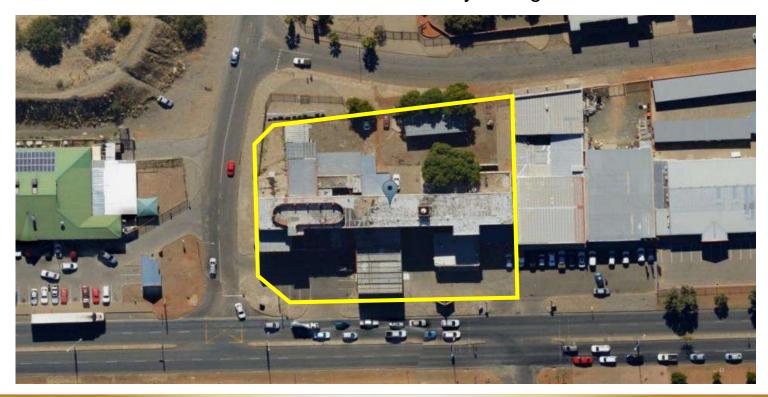

## PROPERTY INFORMATION

Address: 106 Long Street, Albertynshof, Kimberley

Erf: 42637 Portion: 0

Size: 3503m<sup>2</sup>

High End Investment property.

This prime property gives the investor the best of both worlds with a nice mix of commercial and residential flats. Commercial tenants include the likes of Supa Quick, FRB Industries and newton SM.

## PROPERTY IMAGES