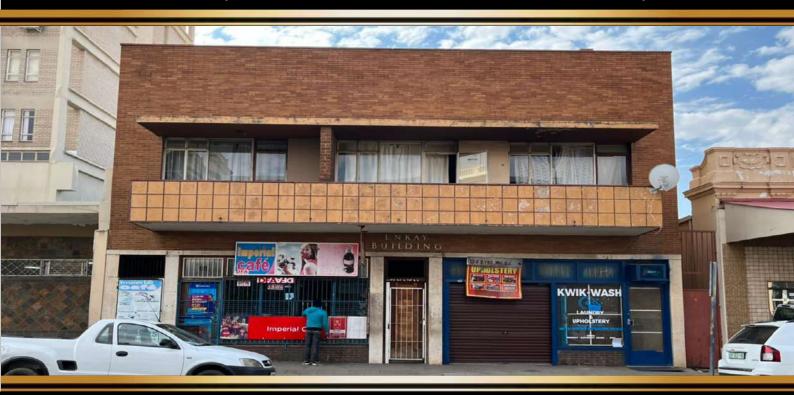

### **ENKAY** 105 DU TOITSPAN ROAD, KIMBERLEY CENTRAL

### **PROPERTY INFORMATION**

Address: 105 Du Toitspan Street, Kimberley Central Erf: 10390 Portion: 0 Size: 303m<sup>2</sup>

Investment property.

This prime property situated in Du Toitspan road, boasts a good mix of commercial and residential space.

The property consists of 2 commercial tenants as well as 6 flats with a nice income of  $\pm$  R 26 000.00 per month