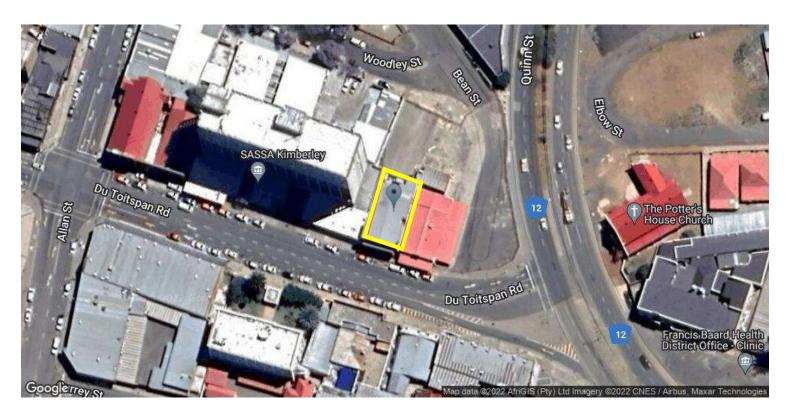

### **PROPERTY INFORMATION**

Address: 105 Du Toitspan Street, Kimberley Central Erf: 10390 Portion: 0 Size: 303m<sup>2</sup>

Investment property.

This prime property situated in Du Toitspan road, boasts a good mix of commercial and residential space.