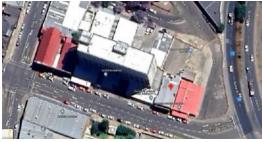

### **ENKAY** 105 DU TOITSPAN ROAD, KIMBERLEY CENTRAL

### **PROPERTY INFORMATION**

Address: 105 Du Toitspan Street, Kimberley Central Erf: 10390 Portion: 0 Size: 303m<sup>2</sup>

Investment property.

This prime property situated in Du Toitspan road, boasts a good mix of commercial and residential space.

The property consists of 2 commercial tenants as well as 6 flats with a nice income of  $\pm$  R 26 000.00 per month