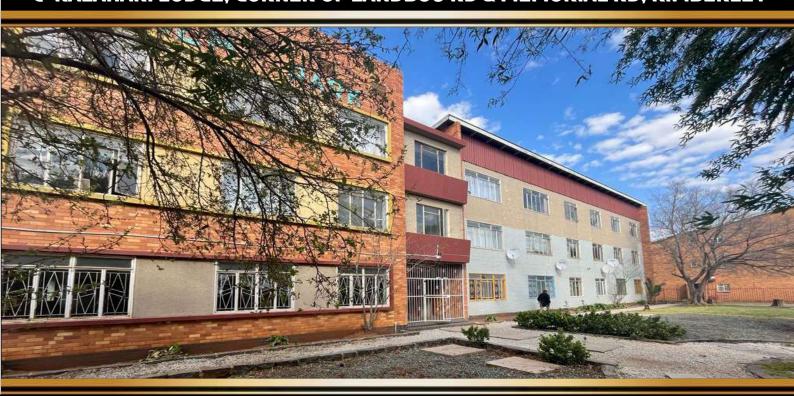

## **PROPERTY INFORMATION**

Address: 26 Francey street, Kimberley Erf: 1095 Portion: 0 Size: 3235m<sup>2</sup>

Palmpark Building. Prime student accommodation potential block of flats. This excellently situated property is situated within 800 meters of the University in Kimberley. Currently the property consists of the following, 8 single rooms sharing a communal bathroom. 22 Double rooms sharing a communal bathroom. 14 Double rooms with pre-paid meters, 4 single rooms with pre-paid meters. 10 Bachelor flats with shower and toilet. Giving a total of 58 flats, the property also lends itself to be developed further into more units. Current income amounts currently to  $\pm R$  143 000.00 per month which is obviously way under the potential.