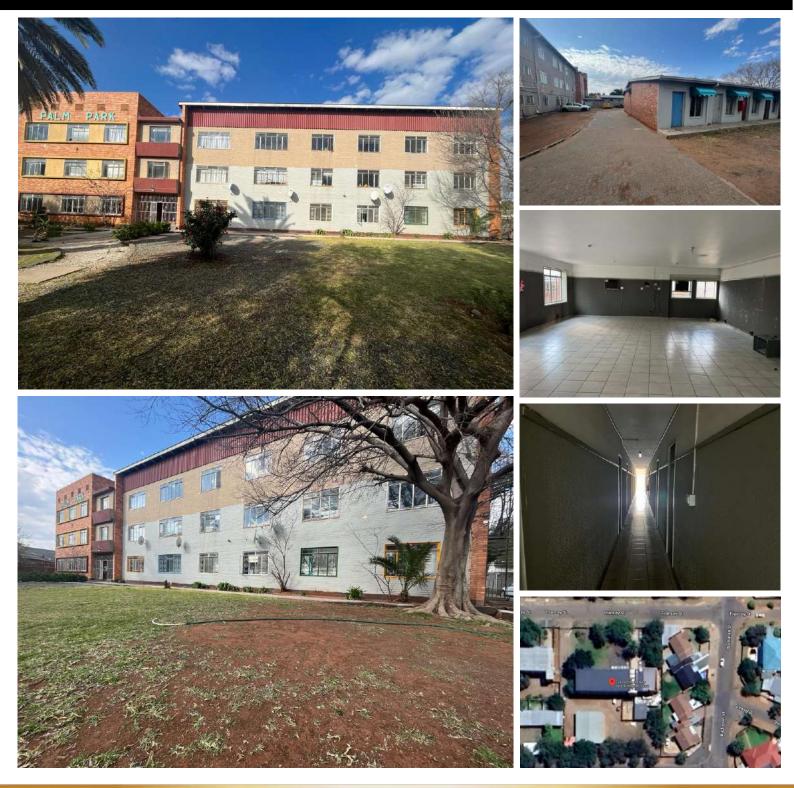

e: 3235m<sup>2</sup>

Palmpark Building. Prime student accommodation potential block of flats. This excellently situated property is situated within 800 meters of the University in Kimberley. Currently the property consists of the following, 8 single rooms sharing a communal bathroom. 22 Double rooms sharing a communal bathroom. 14 Double rooms with pre-paid meters, 4 single rooms with pre-paid meters. 10 Bachelor flats with shower and toilet. Giving a total of 58 flats, the property also lends itself to be developed further into more units. Current income amounts currently to  $\pm R$  143 000.00 per month which is obviously way under the potential.



#### WWW.BROCOR.CO.ZA

Johnny Bateman Cell: 082 445 0066 Email: johnny@brocor.co.za Website: www.brocor.co.za



### **PROPERTY IMAGES**



#### WWW.BROCOR.CO.ZA