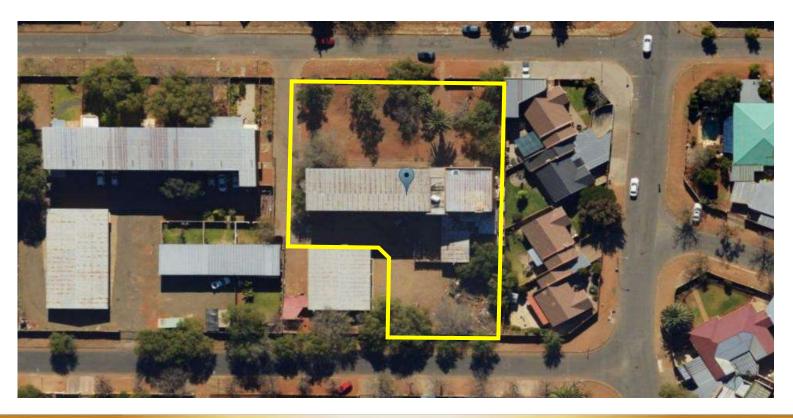

## **PROPERTY INFORMATION**

Address: 26 Francey street, Kimberley Erf: 1095 Portion: 0 Size: 3235m<sup>2</sup>

Palmpark Building. Prime student accommodation potential block of flats. This excellently situated property is situated within 800 meters of the University in Kimberley. Currently the property consists of the following, 8 single rooms sharing a communal bathroom. 22 Double rooms sharing a communal bathroom. 14 Double rooms with pre-paid meters, 4 single rooms with pre-paid meters. 10 Bachelor flats with shower and toilet. Giving a total of 58 flats, the property also lends itself to be developed further into more units. Current income amounts currently to  $\pm R$  143 000.00 per month which is obviously way under the potential.