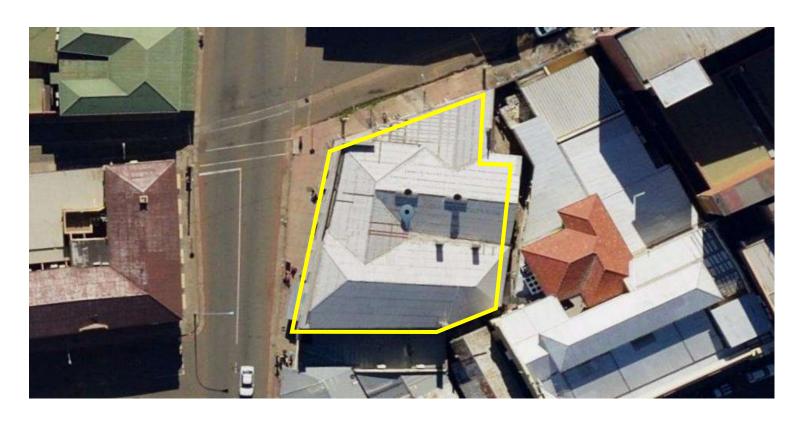

# PROPERTY INFORMATION

Address: 28 Stockdale street, Kimberley

Erf: 36939 Portion: 0 Size: 682m<sup>2</sup>

#### **Redcross Building**

This vintage property has a nice mix of residential and commercial space. The property consists of 3 commercial tenants and 9 residential flats. Total income for this good investment totals to  $\pm$  R 49 000.00 per month.