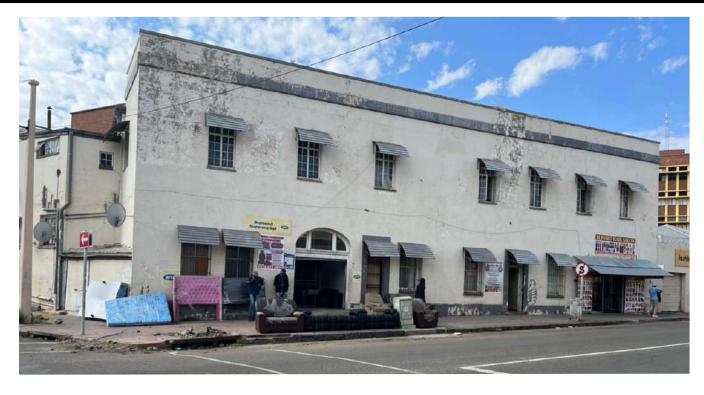

REDCROSS
28 STOCKDALE STREET, KIMBERLEY

# PROPERTY INFORMATION

Address: 28 Stockdale street, Kimberley

Erf: 36939 Portion: 0 Size: 682m<sup>2</sup>

#### **Redcross Building**

This vintage property has a nice mix of residential and commercial space. The property consists of 3 commercial tenants and 9 residential flats. Total income for this good investment totals to  $\pm$  R 49 000.00 per month.

## PROPERTY IMAGES