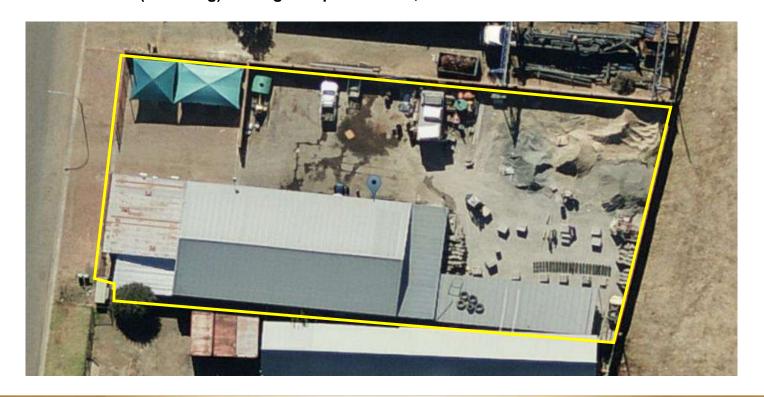

# **PROPERTY INFORMATION**

| Property Type:           | FREEHOLD                                                                       |
|--------------------------|--------------------------------------------------------------------------------|
| Legal Description:       | Erf 19044 BLOEMFONTEIN EXT 126 MANGAUNG<br>METROPOLITAN MUNICIPALITY FREESTATE |
| Province:                | FREE STATE                                                                     |
| Municipality:            | MANGAUNG                                                                       |
| Erf #:                   | 19044                                                                          |
| Portion #:               | 0                                                                              |
| Suburb:                  | NEW EAST END                                                                   |
| Street:                  | 144 FRITZ STOCKENSTROM STREET                                                  |
| Land Size (Registered):  | 1840m²                                                                         |
| Coordinates (Lat\ Long): | Google Maps: -29.1296, 26.2664                                                 |

# **PROPERTY INFORMATION**

This impressive property is situated in the highly sought-after Fritz Stockenstrom street in Oos-Einde, Bloemfontein. This is the premier location for any business looking to establish a strong presence in the area, as it is known for its excellent visibility and high foot traffic.