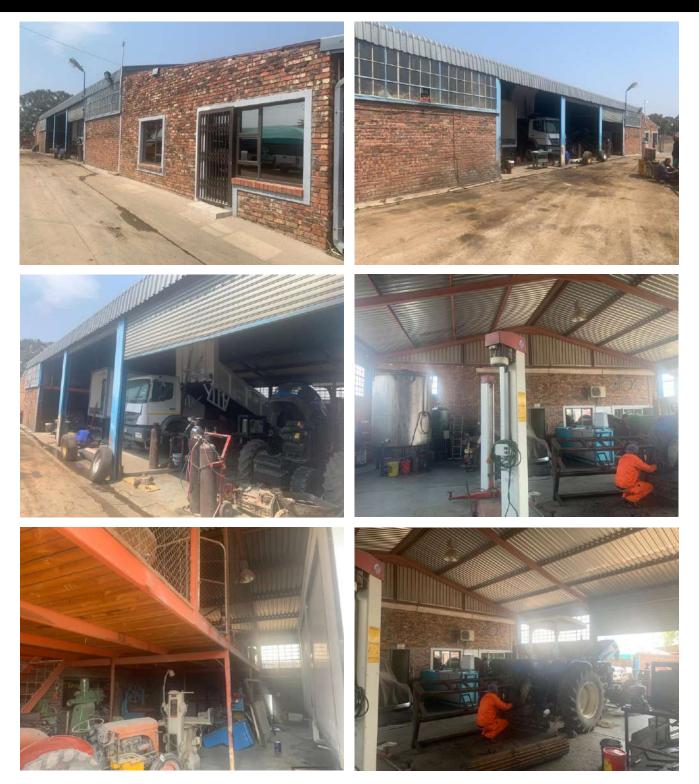

In addition to the offices, there is a well-appointed bathroom and kitchenette that offer all the amenities your staff will need to stay comfortable and refreshed throughout the day. The real highlight of this property, however, is the large workshop that comes complete with three roll doors. This versatile space is ideal for a range of uses, whether you need a dedicated area for storage or a functional workspace for production or manufacturing.

Overall, this property represents an exceptional opportunity for any business looking to expand or relocate to the Oos-Einde area. With its prime location, spacious yard, and versatile office and workshop spaces, it is sure to be a valuable asset to any enterprise.