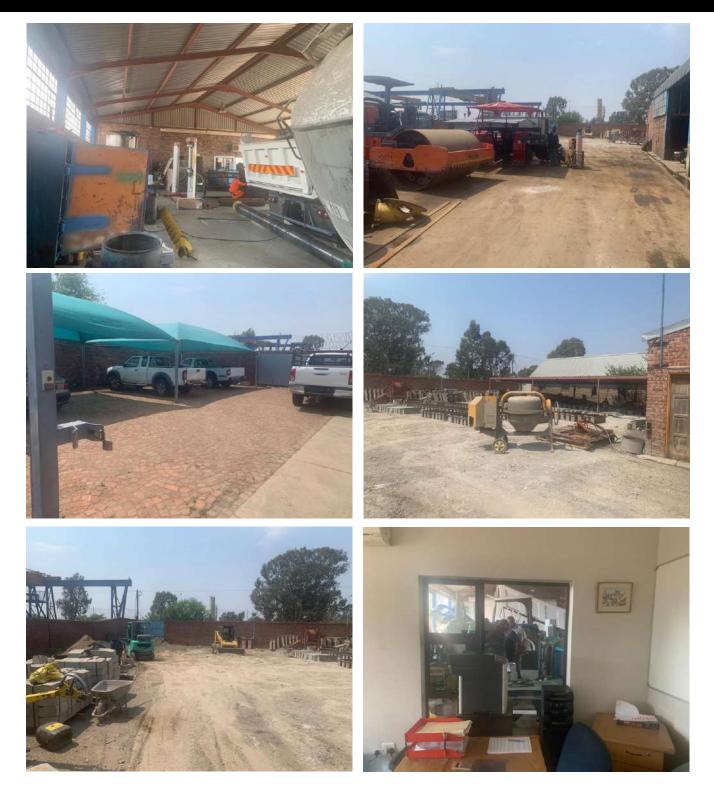

As you enter the property, you'll be struck by the spacious and secure yard, which provides ample parking for staff and clients alike. The property boasts two large offices, which are perfect for conducting meetings or handling administrative tasks, as well as a smaller office that can be used as a private workspace.

In addition to the offices, there is a well-appointed bathroom and kitchenette that offer all the amenities your staff will need to stay comfortable and refreshed throughout the day. The real highlight of this property, however, is the large workshop that comes complete with three roll doors. This versatile space is ideal for a range of uses, whether you need a dedicated area for storage or a functional workspace for production or manufacturing.

# **PROPERTY IMAGES**