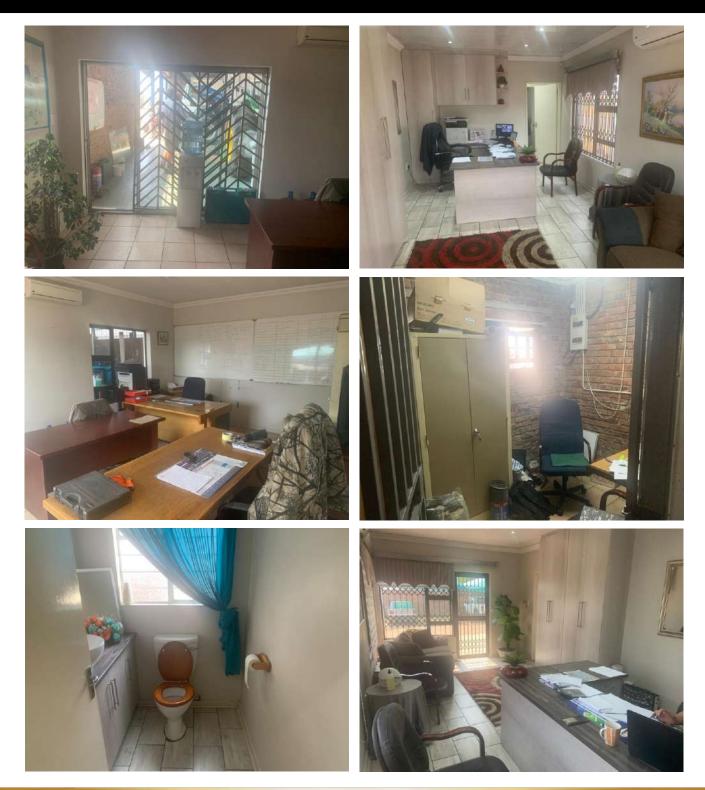

As you enter the property, you'll be struck by the spacious and secure yard, which provides ample parking for staff and clients alike. The property boasts two large offices, which are perfect for conducting meetings or handling administrative tasks, as well as a smaller office that can be used as a private workspace.

In addition to the offices, there is a well-appointed bathroom and kitchenette that offer all the amenities your staff will need to stay comfortable and refreshed throughout the day. The real highlight of this property, however, is the large workshop that comes complete with three roll doors. This versatile space is ideal for a range of uses, whether you need a dedicated area for storage or a functional workspace for production or manufacturing.