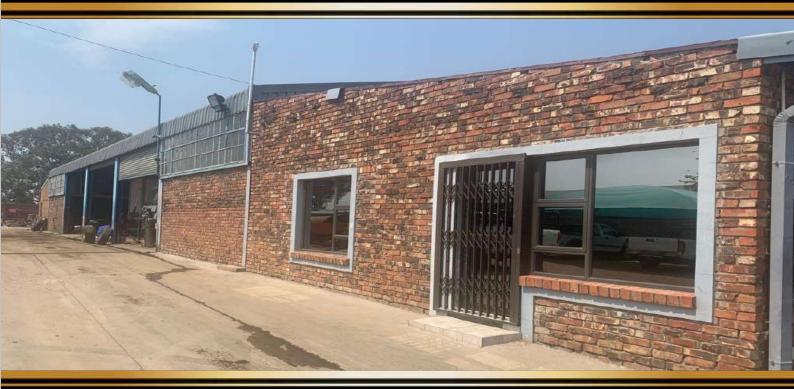

# **PROPERTY INFORMATION**

This impressive property is situated in the highly sought-after Fritz Stockenstrom street in Oos-Einde, Bloemfontein. This is the premier location for any business looking to establish a strong presence in the area, as it is known for its excellent visibility and high foot traffic.

As you enter the property, you'll be struck by the spacious and secure yard, which provides ample parking for staff and clients alike. The property boasts two large offices, which are perfect for conducting meetings or handling administrative tasks, as well as a smaller office that can be used as a private workspace.

In addition to the offices, there is a well-appointed bathroom and kitchenette that offer all the amenities your staff will need to stay comfortable and refreshed throughout the day. The real highlight of this property, however, is the large workshop that comes complete with three roll doors. This versatile space is ideal for a range of uses, whether you need a dedicated area for storage or a functional workspace for production or manufacturing.