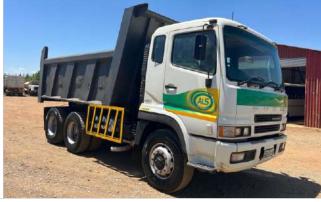

## Mitsubishi Fuso Fv26-350 tipper bucket 10M<sup>3</sup>

2015 Model

SMR (Service, Maintance, Repair): 10154.9 Engine nr: 6M70460586 VIN nr: ABJFV51JJEEY00351 VAT Transaction Registration papers in order