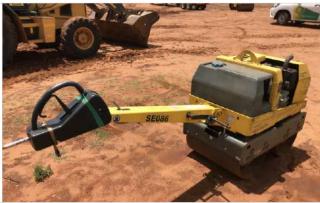

### Wacker Neuson Double Drum Roller RD7H 18KN

🔟 2015 Model

Walk Behind roller double drum reversible 700m drum wide Compaction roller VAT Transaction