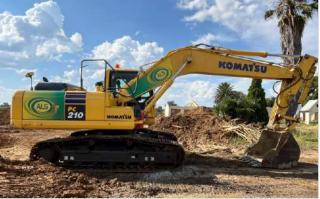

## Komatsu Excavator PC210-10M0

**2020** Model

SMR (Service, Maintance, Repair): 3904.8 Engine nr: 26721817 VIN nr: KMTPC282LLTC02291 VAT Transaction