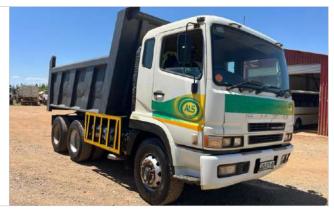

## Mitsubishi Fuso Fv26-350 tipper bucket 10M<sup>3</sup>

10

🛅 2015 Model

SMR (Service, Maintance, Repair): 10313 Engine nr: 6M70460726 VIN nr: ABJFV51JJEEY00363 VAT Transaction Registration papers in order