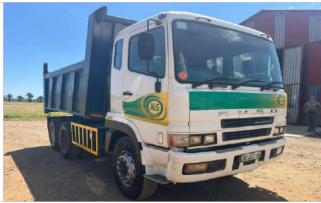

## Mitsubishi Fuso Fv26-350 tipper bucket 10M<sup>3</sup>

2015 Model

SMR (Service, Maintance, Repair): 10154.9 Engine nr: 6M70460586 VIN nr: ABJFV51JJEEY00351 VAT Transaction Registration papers in order

## Mitsubishi Fuso Fv26-350 tipper bucket 10M<sup>3</sup>

10

🛅 2015 Model

SMR (Service, Maintance, Repair): 10313 Engine nr: 6M70460726 VIN nr: ABJFV51JJEEY00363 VAT Transaction Registration papers in order