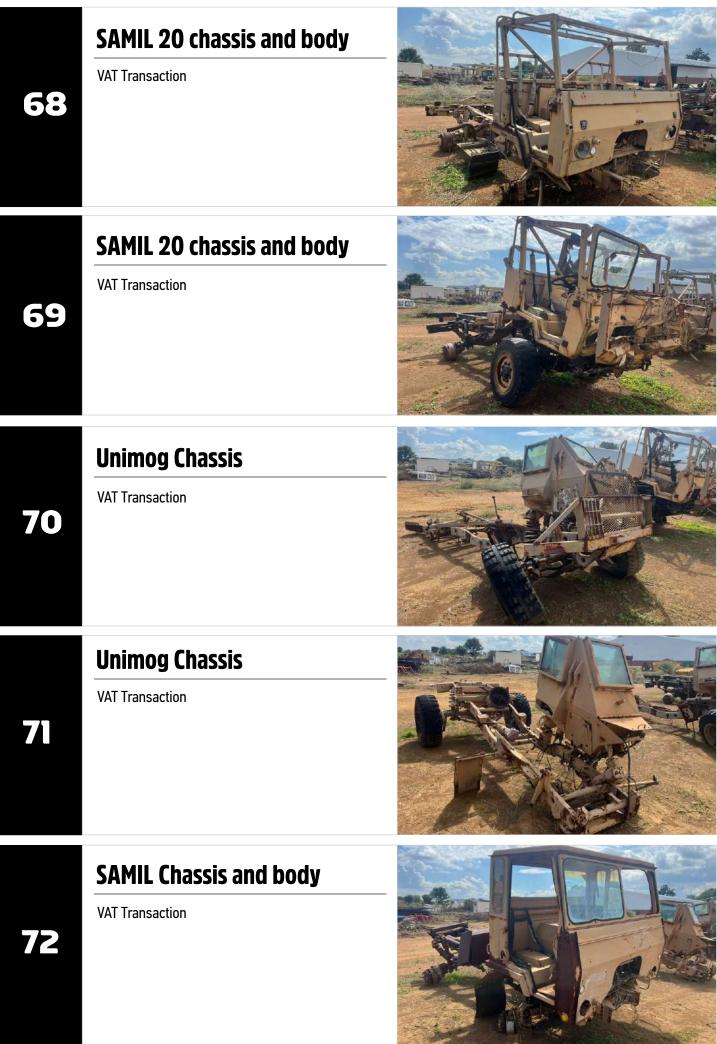

| 73 | SAMIL chassis<br>VAT Transaction       |  |
|----|----------------------------------------|--|
| 74 | <b>Truck canopy</b><br>VAT Transaction |  |