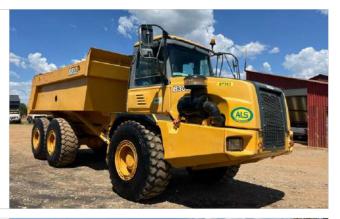

## **BELL ADT B30D**

**BELL ADT B30D** 

Engine nr: 926.915.007.44755 VIN nr: AEB16S8330R0050052

**2008** Model

**VAT Transaction** 

**2010** Model

SMR (Service, Maintance, Repair): 23371.6 Engine nr: 926,915-00-858344 VIN nr: AEBA830DC06105540 VAT Transaction