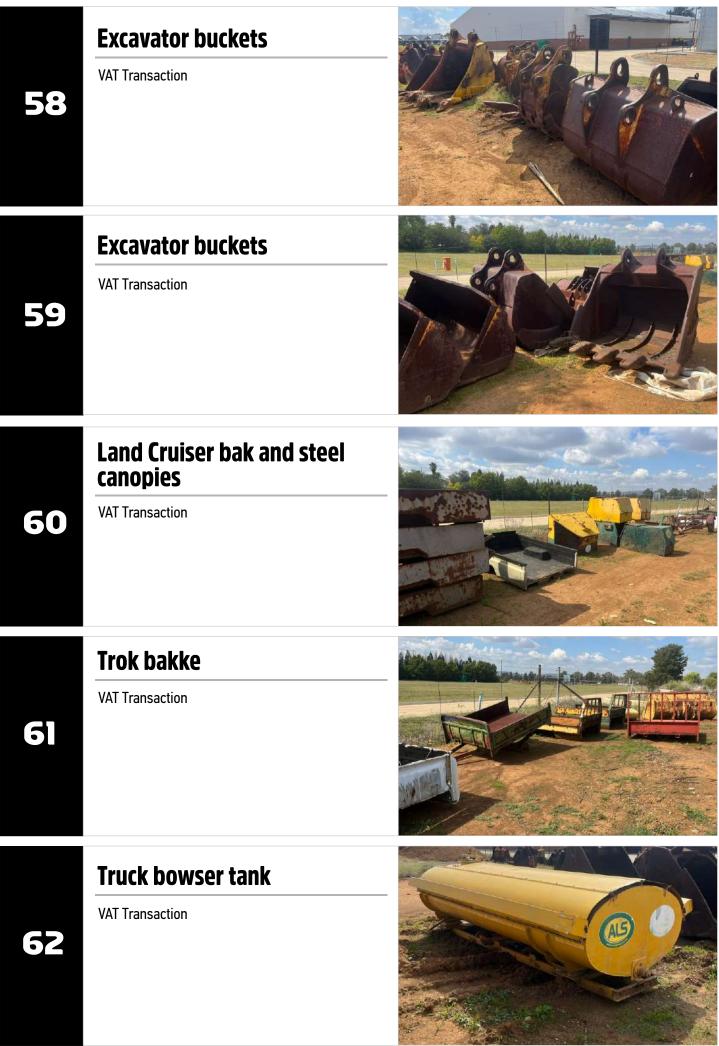

|    | <b>The analysis of the analysis </b> | action on auction day. |
|----|--------------------------------------------------------------------------------------------------------------------------------------------------------------------------------------------------------------------------------------------------------------------------------------------------------------------------------------------------------------------------------------------------------------------------------------------------------------------------------------------------------------------------------------------------------------------------------------------------------------------------------------------------------------------------------------------------------------------------------------------------------------------------------------------------------------------------------------------------------------------------------------------------------------------------------------------------------------------------------------------------------------------------------------------------------------------------------------------------------------------------------------------------------------------------------------------------------------------------------------------------------------------------------------------------------------------------------------------------------------------------------------------------------------------------------------------------------------------------------------------------------------------------------------------------------------------------------------------------------------------------------------------------------------------------------------------------------------------------------------------------------------------------------------------------------------------------------------------------------------------------------------------------------------------------------------------------------------------------------------------------------------------------------------------------------------------------------------------------------------------------------------|------------------------|
| 63 | Truck chassis<br>VAT Transaction                                                                                                                                                                                                                                                                                                                                                                                                                                                                                                                                                                                                                                                                                                                                                                                                                                                                                                                                                                                                                                                                                                                                                                                                                                                                                                                                                                                                                                                                                                                                                                                                                                                                                                                                                                                                                                                                                                                                                                                                                                                                                                     |                        |
| 64 | <b>Truck chassis</b><br>VAT Transaction                                                                                                                                                                                                                                                                                                                                                                                                                                                                                                                                                                                                                                                                                                                                                                                                                                                                                                                                                                                                                                                                                                                                                                                                                                                                                                                                                                                                                                                                                                                                                                                                                                                                                                                                                                                                                                                                                                                                                                                                                                                                                              |                        |
| 65 | <b>Roller Chassis</b><br>VAT Transaction                                                                                                                                                                                                                                                                                                                                                                                                                                                                                                                                                                                                                                                                                                                                                                                                                                                                                                                                                                                                                                                                                                                                                                                                                                                                                                                                                                                                                                                                                                                                                                                                                                                                                                                                                                                                                                                                                                                                                                                                                                                                                             |                        |
| 66 | Truck chassis<br>VAT Transaction                                                                                                                                                                                                                                                                                                                                                                                                                                                                                                                                                                                                                                                                                                                                                                                                                                                                                                                                                                                                                                                                                                                                                                                                                                                                                                                                                                                                                                                                                                                                                                                                                                                                                                                                                                                                                                                                                                                                                                                                                                                                                                     |                        |
| 67 | <b>Truck chassis</b><br>VAT Transaction                                                                                                                                                                                                                                                                                                                                                                                                                                                                                                                                                                                                                                                                                                                                                                                                                                                                                                                                                                                                                                                                                                                                                                                                                                                                                                                                                                                                                                                                                                                                                                                                                                                                                                                                                                                                                                                                                                                                                                                                                                                                                              |                        |