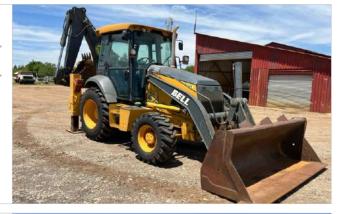

## **BELL ADT B30D**

**BELL ADT B30D** 

Engine nr: 926.915.007.44755 VIN nr: AEB16S8330R0050052

**2008** Model

**VAT Transaction** 

**2010** Model

SMR (Service, Maintance, Repair): 23371.6 Engine nr: 926,915-00-858344 VIN nr: AEBA830DC06105540 VAT Transaction