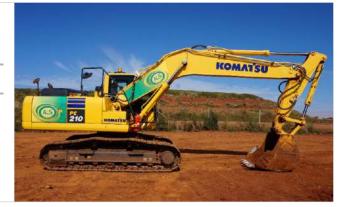

## Komatsu Excavator PC210-10M0

2020 Model

SMR (Service, Maintance, Repair): 4618.3 Engine nr: 26722858 VIN nr: KMTPC282HLTC02292 VAT Transaction

Ē

Create an account on the Brocor App  $\rightarrow$  Login  $\rightarrow$  Go to the auction & Register. Call: 073 248 9793 You can register at the auction on auction day.