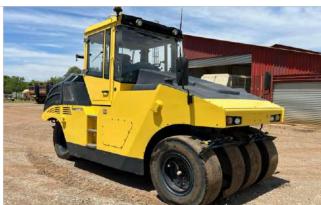

## CAT Smooth Roller CS533E

**2009** Model

6

8

9

SMR (Service, Maintance, Repair): 551.6 Engine nr: 1105050358 VIN nr: ASL03645 VAT Transaction

**Bomag Pneumatic Roller** 

SMR (Service, Maintance, Repair): 2453.8