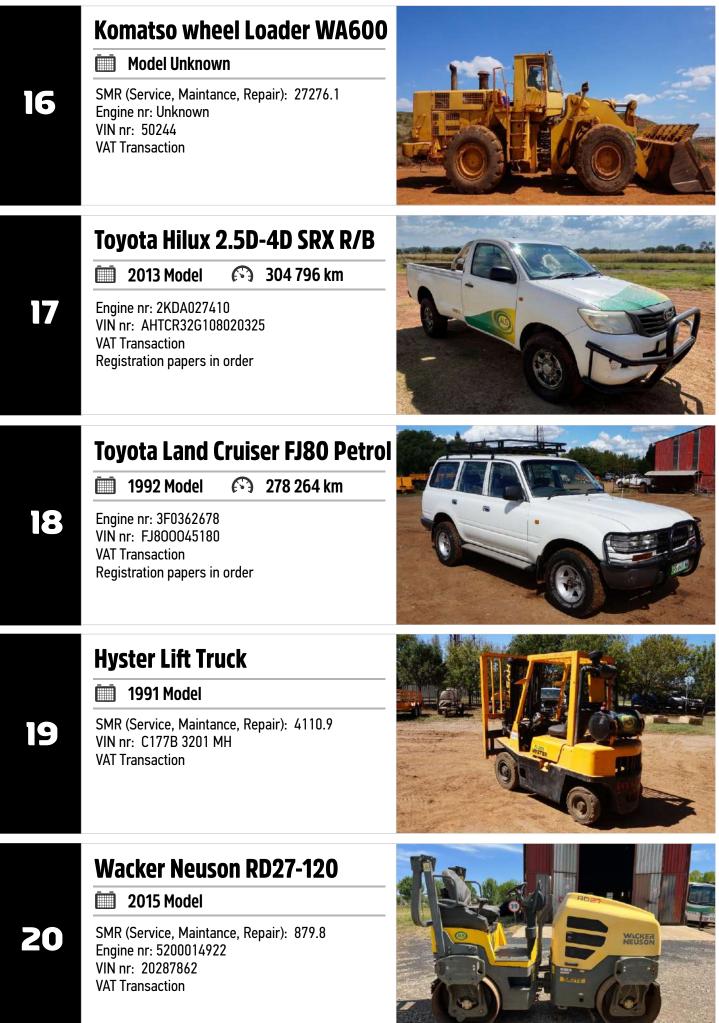

# Bell hauler Tractor 1756TL4A

1986 Model

SMR (Service, Maintance, Repair): 7721.2 Engine nr: 7173645 VIN nr: BFD14768 VAT Transaction

Create an account on the Brocor App  $\rightarrow$  Login  $\rightarrow$  Go to the auction & Register. Call: 073 248 9793 You can register at the auction on auction day.