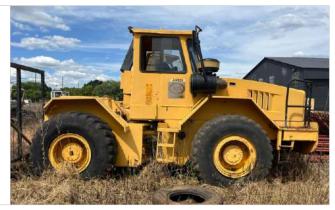

## Bell 315 SK 4x4

**2016 Model** 

SMR (Service, Maintance, Repair): 8639.2 Engine nr: PE4045G974743 VIN nr: AEBF877KP01003651 VAT Transaction Registration papers in order