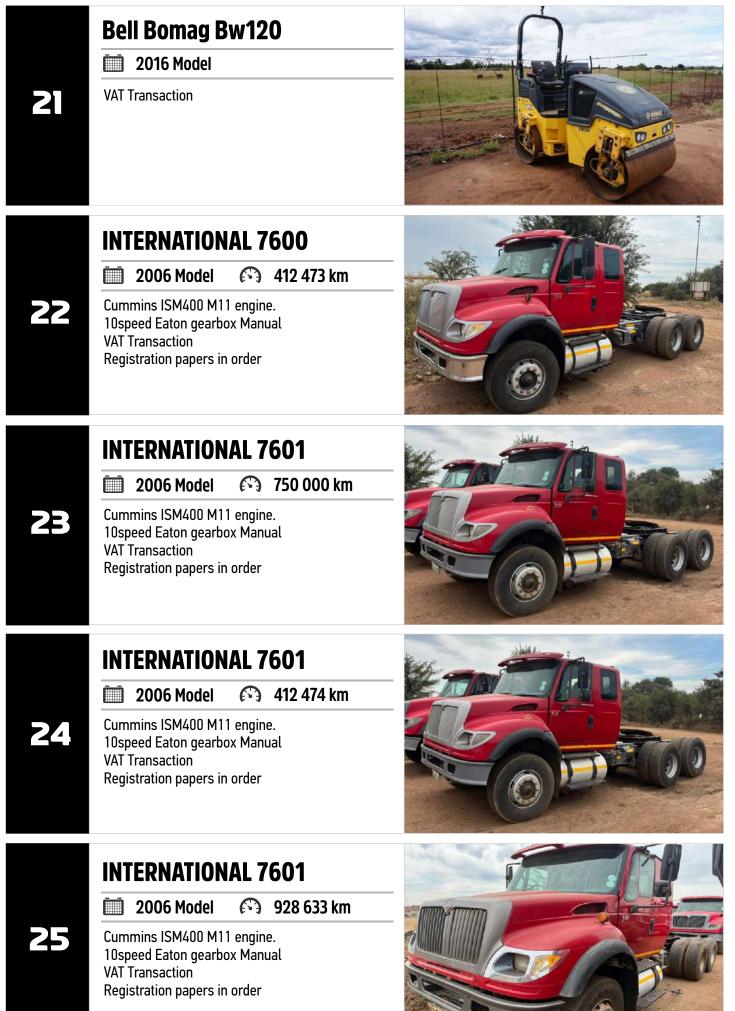

Create an account on the Brocor App  $\rightarrow$  Login  $\rightarrow$  Go to the auction & Register. Call: 073 248 9793 You can register at the auction on auction day.

Create an account on the Brocor App  $\rightarrow$  Login  $\rightarrow$  Go to the auction & Register. Call: 073 248 9793 You can register at the auction on auction day.