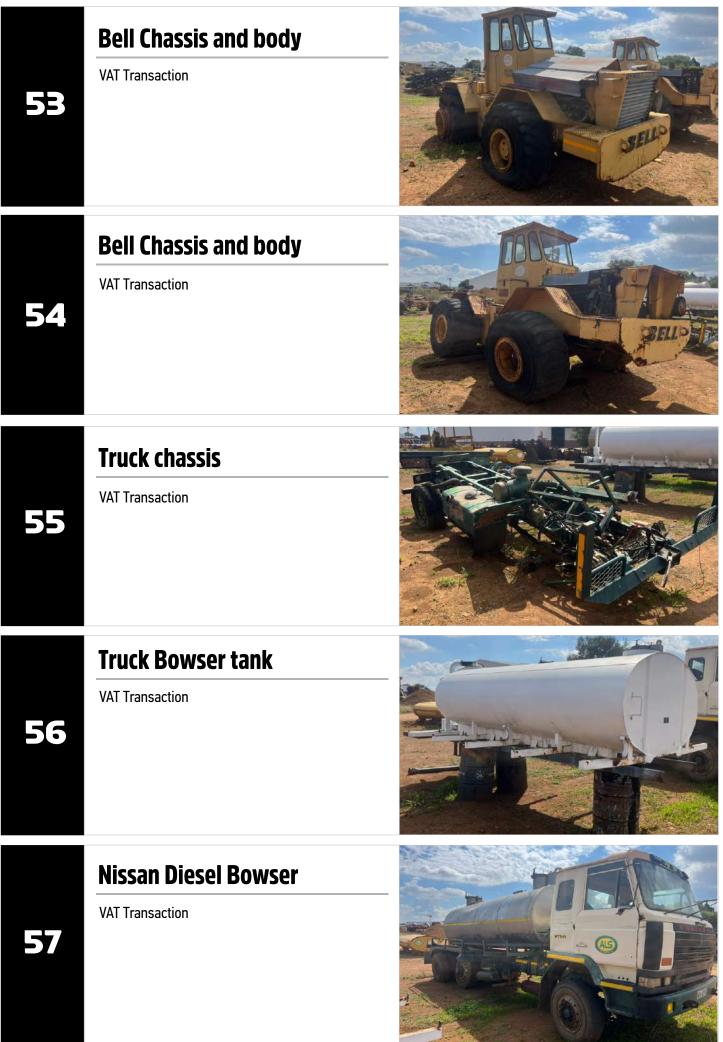

|    | <b>The analysis of the analysis </b> | action on auction day. |
|----|--------------------------------------------------------------------------------------------------------------------------------------------------------------------------------------------------------------------------------------------------------------------------------------------------------------------------------------------------------------------------------------------------------------------------------------------------------------------------------------------------------------------------------------------------------------------------------------------------------------------------------------------------------------------------------------------------------------------------------------------------------------------------------------------------------------------------------------------------------------------------------------------------------------------------------------------------------------------------------------------------------------------------------------------------------------------------------------------------------------------------------------------------------------------------------------------------------------------------------------------------------------------------------------------------------------------------------------------------------------------------------------------------------------------------------------------------------------------------------------------------------------------------------------------------------------------------------------------------------------------------------------------------------------------------------------------------------------------------------------------------------------------------------------------------------------------------------------------------------------------------------------------------------------------------------------------------------------------------------------------------------------------------------------------------------------------------------------------------------------------------------------|------------------------|
| 63 | Truck chassis<br>VAT Transaction                                                                                                                                                                                                                                                                                                                                                                                                                                                                                                                                                                                                                                                                                                                                                                                                                                                                                                                                                                                                                                                                                                                                                                                                                                                                                                                                                                                                                                                                                                                                                                                                                                                                                                                                                                                                                                                                                                                                                                                                                                                                                                     |                        |
| 64 | <b>Truck chassis</b><br>VAT Transaction                                                                                                                                                                                                                                                                                                                                                                                                                                                                                                                                                                                                                                                                                                                                                                                                                                                                                                                                                                                                                                                                                                                                                                                                                                                                                                                                                                                                                                                                                                                                                                                                                                                                                                                                                                                                                                                                                                                                                                                                                                                                                              |                        |
| 65 | <b>Roller Chassis</b><br>VAT Transaction                                                                                                                                                                                                                                                                                                                                                                                                                                                                                                                                                                                                                                                                                                                                                                                                                                                                                                                                                                                                                                                                                                                                                                                                                                                                                                                                                                                                                                                                                                                                                                                                                                                                                                                                                                                                                                                                                                                                                                                                                                                                                             |                        |
| 66 | Truck chassis<br>VAT Transaction                                                                                                                                                                                                                                                                                                                                                                                                                                                                                                                                                                                                                                                                                                                                                                                                                                                                                                                                                                                                                                                                                                                                                                                                                                                                                                                                                                                                                                                                                                                                                                                                                                                                                                                                                                                                                                                                                                                                                                                                                                                                                                     |                        |
| 67 | <b>Truck chassis</b><br>VAT Transaction                                                                                                                                                                                                                                                                                                                                                                                                                                                                                                                                                                                                                                                                                                                                                                                                                                                                                                                                                                                                                                                                                                                                                                                                                                                                                                                                                                                                                                                                                                                                                                                                                                                                                                                                                                                                                                                                                                                                                                                                                                                                                              |                        |