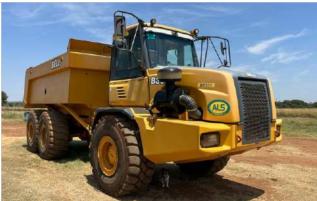

## **BELL ADT B30D**

**BELL ADT B30D** 

Engine nr: 926.915.007.44755 VIN nr: AEB16S8330R0050052

**2008** Model

**VAT Transaction** 

**2010** Model

SMR (Service, Maintance, Repair): 23371.6 Engine nr: 926,915-00-858344 VIN nr: AEBA830DC06105540 VAT Transaction