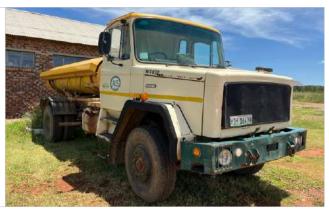

# Bell hauler Tractor 1756TL4A

1986 Model

SMR (Service, Maintance, Repair): 7721.2 Engine nr: 7173645 VIN nr: BFD14768 VAT Transaction

Create an account on the Brocor App  $\rightarrow$  Login  $\rightarrow$  Go to the auction & Register. Call: 073 248 9793 You can register at the auction on auction day.