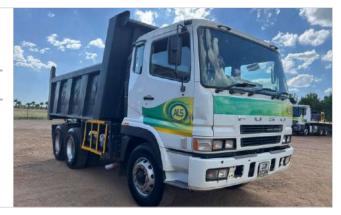

## Mitsubishi Fuso Fv26-350 tipper bucket 10M<sup>3</sup>

**2015** Model

SMR (Service, Maintance, Repair): 9918.7 Engine nr: 6M70460859 VIN nr: ABJFV51JJEEY00380 VAT Transaction Registration papers in order