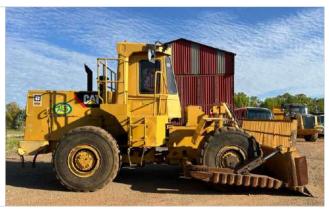

## **CAT 814B**

1969 Model

SMR (Service, Maintance, Repair): 10312.4 Engine nr: 08Z17343 VIN nr: 16Z00213 VAT Transaction

SMR (Service, Maintance, Repair): 23054.9