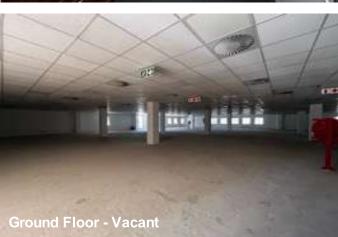

#### Improvements:

The improvements on the Subject Property consist of a purposefully built double-storey office building that houses a Standard Bank Branch on the ground floor and a collage on the first floor. The ground floor has been purposefully designed and fitted for a bank branch with all the necessary safe rooms and cash loading bays. The ground floor offers neat modern office space as Standard Bank upgraded the entire branch before deciding to move a large section of the office space to a new location. The first floor was originally designed and built for office space but has over the years seen many changes. Today the first floor still offers some small independent offices with the majority of the floor occupied by a collage that has converted the space into admin offices and medium sized class rooms. The overall finishes and fittings of the first floor is regarded as C-grade and requires some upgrading in the near future.

**Tenant Category**: Education

**Rental Income per month:** R 106 246.26 excluding VAT

Yearly Escalation: 7%

PP001 - Vacant - 168m<sup>2</sup>

PP002 - Vacant - 1,208m<sup>2</sup>