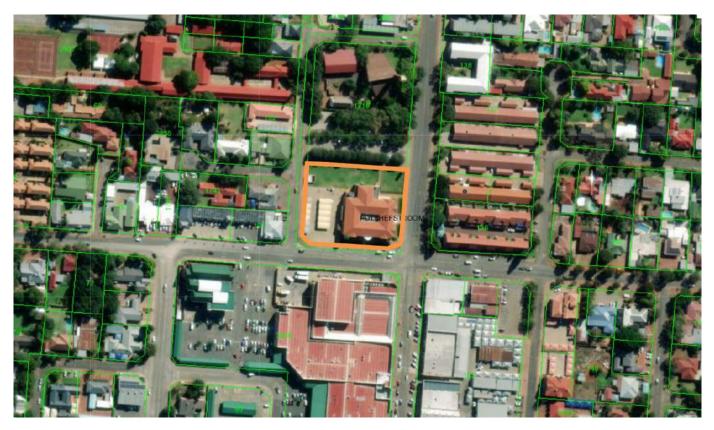

#### Site Description:

The Subject Property has an almost square shape, and borders onto a vacant section of land, used as a parking lot and three roads, due to the Subject Property being a corner stand erf. Two of the roads are Walter Sisulu on the eastern boundary and Retief street on the Southern boundary, also being two of the main roads in the area. The site is level and offers good exposure towards the two main roads. The property only has one vehicle access point from Maury Avenue on the western side.

#### **Locality and Environs**

The Subject Property is located along Walter Sisulu avenue on the East and Retief street on the South. It is located within the Potchefstroom CBD area. Potchefstroom is located approximately 130 km in a south-westerly direction from Johannesburg, along the N12, which is one of two arterial routes to the Cape from Johannesburg/Pretoria via Kimberley. The surrounding properties comprise shops, offices, residential properties and a hotel. The property is in uniformity with the surrounding properties, all in very good condition. Walter Sisulu avenue is a link with the N12 National Freeway and about three street blocks to the south, also known as Nelson Mandela drive, which is the main road through town.