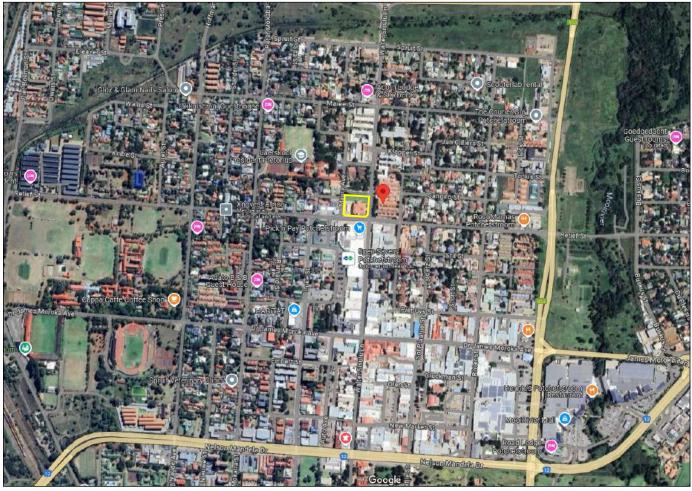

#### **Locality and Environs**

The Subject Property is located along Walter Sisulu avenue on the East and Retief street on the South. It is located within the Potchefstroom CBD area. Potchefstroom is located approximately 130 km in a south-westerly direction from Johannesburg, along the N12, which is one of two arterial routes to the Cape from Johannesburg/Pretoria via Kimberley. The surrounding properties comprise shops, offices, residential properties and a hotel. The property is in uniformity with the surrounding properties, all in very good condition. Walter Sisulu avenue is a link with the N12 National Freeway and about three street blocks to the south, also known as Nelson Mandela drive, which is the main road through town.

The property is well situated with easy access to tarred main and secondary road links, close to the N12 National Freeway from Klerksdorp and Johannesburg. It is also closely located to the Ventersdorp and Carletonville main roads. The N12 is the main road joining the various extensions of Potchefstroom. The property enjoys good exposure and is located about 1 kilometer north-west of the new Mooi Rivier mall. It is closely located to the universities while further to the north there is another smaller business area.

The Subject Property is situated in close proximity to all necessary amenities. Labour is also readily available from the nearby and surrounding townships. All services like schools, churches, hospitals, and other emergency services are available close-by in the Potchefstroom area.