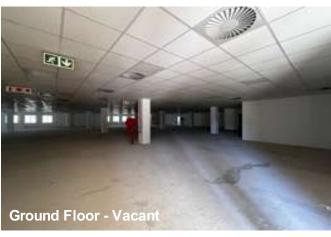

#### Improvements:

The improvements on the Subject Property consist of a purposefully built double-storey office building that houses a Standard Bank Branch on the ground floor and a collage on the first floor. The ground floor has been purposefully designed and fitted for a bank branch with all the necessary safe rooms and cash loading bays. The ground floor offers neat modern office space as Standard Bank upgraded the entire branch before deciding to move a large section of the office space to a new location. The first floor was originally designed and built for office space but has over the years seen many changes. Today the first floor still offers some small independent offices with the majority of the floor occupied by a collage that has converted the space into admin offices and medium sized class rooms. The overall finishes and fittings of the first floor is regarded as C-grade and requires some upgrading in the near future.

**Tenant Category**: Education

**Rental Income per month:** R 106 246.26 excluding VAT

Yearly Escalation: 7%

PP001 - Vacant - 168m<sup>2</sup>

PP002 - Vacant - 1,208m<sup>2</sup>