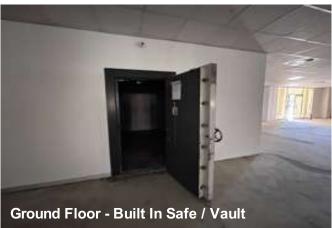

#### Improvements:

The improvements on the Subject Property consist of a purposefully built double-storey office building that houses a Standard Bank Branch on the ground floor and a collage on the first floor. The ground floor has been purposefully designed and fitted for a bank branch with all the necessary safe rooms and cash loading bays. The ground floor offers neat modern office space as Standard Bank upgraded the entire branch before deciding to move a large section of the office space to a new location. The first floor was originally designed and built for office space but has over the years seen many changes. Today the first floor still offers some small independent offices with the majority of the floor occupied by a collage that has converted the space into admin offices and medium sized class rooms. The overall finishes and fittings of the first floor is regarded as C-grade and requires some upgrading in the near future.