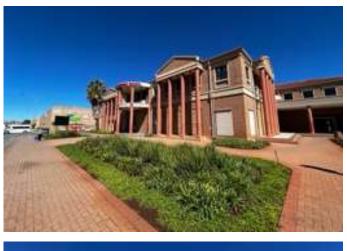

#### Primary Use of the Subject Property:

Purposefully developed office building that comprises a double story building and utilized as such.

#### Site Description:

The Subject Property has an almost square shape, and borders onto a vacant section of land, used as a parking lot and three roads, due to the Subject Property being a corner stand erf. Two of the roads are Walter Sisulu on the eastern boundary and Retief street on the Southern boundary, also being two of the main roads in the area. The site is level and offers good exposure towards the two main roads. The property only has one vehicle access point from Maury Avenue on the western side.

#### Improvements:

The improvements on the Subject Property consist of a purposefully built double-storey office building that houses a Standard Bank Branch on the ground floor and a collage on the first floor. The ground floor has been purposefully designed and fitted for a bank branch with all the necessary safe rooms and cash loading bays. The ground floor offers neat modern office space as Standard Bank upgraded the entire branch before deciding to move a large section of the office space to a new location. The first floor was originally designed and built for office space but has over the years seen many changes. Today the first floor still offers some small independent offices with the majority of the floor occupied by a collage that has converted the space into admin offices and medium sized class rooms. The overall finishes and fittings of the first floor is regarded as C-grade and requires some upgrading in the near future.