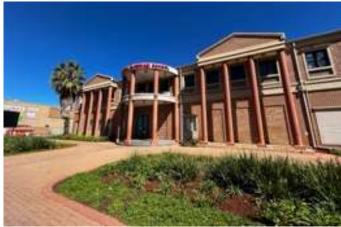

#### Primary Use of the Subject Property:

Purposefully developed office building that comprises a double story building and utilized as such.

#### Site Description:

The Subject Property has an almost square shape, and borders onto a vacant section of land, used as a parking lot and three roads, due to the Subject Property being a corner stand erf. Two of the roads are Walter Sisulu on the eastern boundary and Retief street on the Southern boundary, also being two of the main roads in the area. The site is level and offers good exposure towards the two main roads. The property only has one vehicle access point from Maury Avenue on the western side.

#### Improvements:

The improvements on the Subject Property consist of a purposefully built double-storey office building that houses a Standard Bank Branch on the ground floor and a collage on the first floor. The ground floor has been purposefully designed and fitted for a bank branch with all the necessary safe rooms and cash loading bays. The ground floor offers neat modern office space as Standard Bank upgraded the entire branch before deciding to move a large section of the office space to a new location. The first floor was originally designed and built for office space but has over the years seen many changes. Today the first floor still offers some small independent offices with the majority of the floor occupied by a collage that has converted the space into admin offices and medium sized class rooms. The overall finishes and fittings of the first floor is regarded as C-grade and requires some upgrading in the near future.