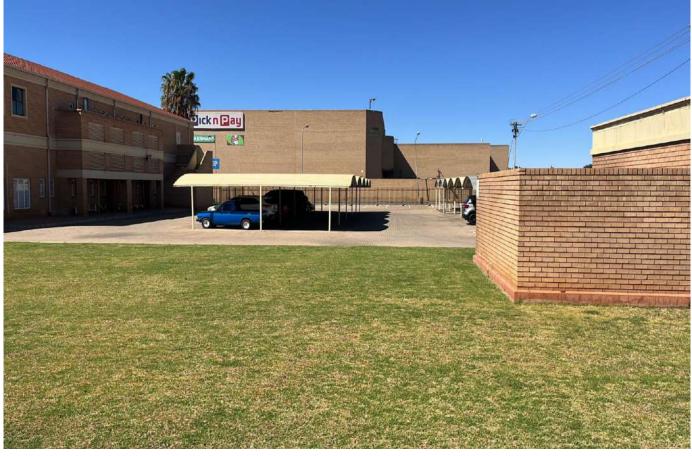

#### Site Description:

The Subject Property has an almost square shape, and borders onto a vacant section of land, used as a parking lot and three roads, due to the Subject Property being a corner stand erf. Two of the roads are Walter Sisulu on the eastern boundary and Retief street on the Southern boundary, also being two of the main roads in the area. The site is level and offers good exposure towards the two main roads. The property only has one vehicle access point from Maury Avenue on the western side.

#### Improvements:

The improvements on the Subject Property consist of a purposefully built double-storey office building that houses a Standard Bank Branch on the ground floor and a collage on the first floor. The ground floor has been purposefully designed and fitted for a bank branch with all the necessary safe rooms and cash loading bays. The ground floor offers neat modern office space as Standard Bank upgraded the entire branch before deciding to move a large section of the office space to a new location. The first floor was originally designed and built for office space but has over the years seen many changes. Today the first floor still offers some small independent offices with the majority of the floor occupied by a collage that has converted the space into admin offices and medium sized class rooms. The overall finishes and fittings of the first floor is regarded as C-grade and requires some upgrading in the near future.