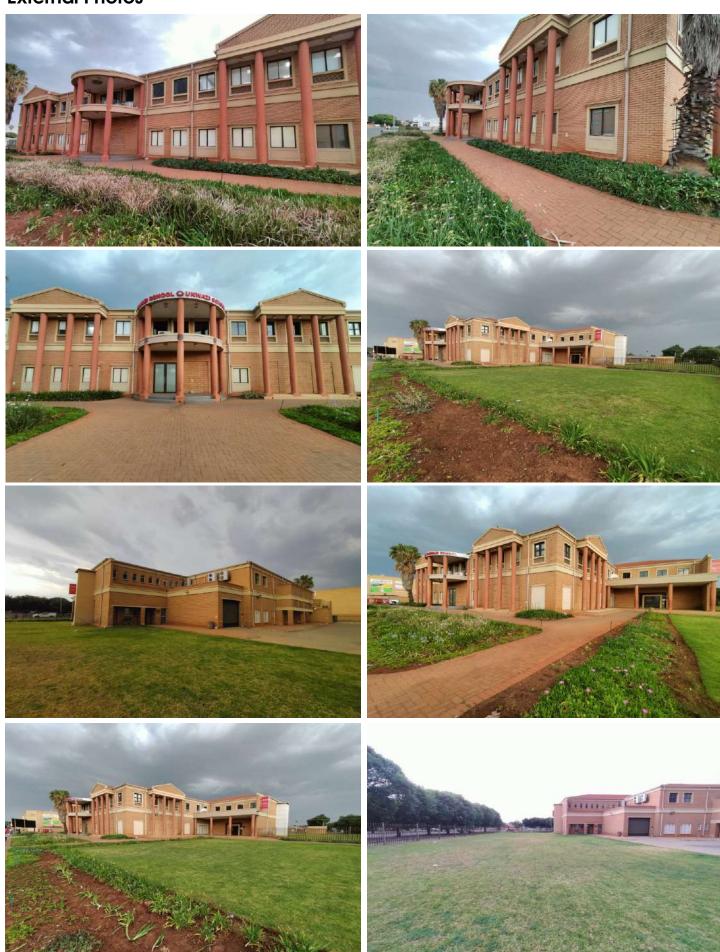

#### Primary Use of the Subject Property:

Purposefully developed office building that comprises a double story building and utilized as such.

#### Site Description:

The Subject Property has an almost square shape, and borders onto a vacant section of land, used as a parking lot and three roads, due to the Subject Property being a corner stand erf. Two of the roads are Walter Sisulu on the eastern boundary and Retief street on the Southern boundary, also being two of the main roads in the area. The site is level and offers good exposure towards the two main roads. The property only has one vehicle access point from Maury Avenue on the western side.

#### Improvements:

The improvements on the Subject Property consist of a purposefully built double-storey office building that houses a Standard Bank Branch on the ground floor and a collage on the first floor. The ground floor has been purposefully designed and fitted for a bank branch with all the necessary safe rooms and cash loading bays. The ground floor offers neat modern office space as Standard Bank upgraded the entire branch before deciding to move a large section of the office space to a new location. The first floor was originally designed and built for office space but has over the years seen many changes. Today the first floor still offers some small independent offices with the majority of the floor occupied by a collage that has converted the space into admin offices and medium sized class rooms. The overall finishes and fittings of the first floor is regarded as C-grade and requires some upgrading in the near future.