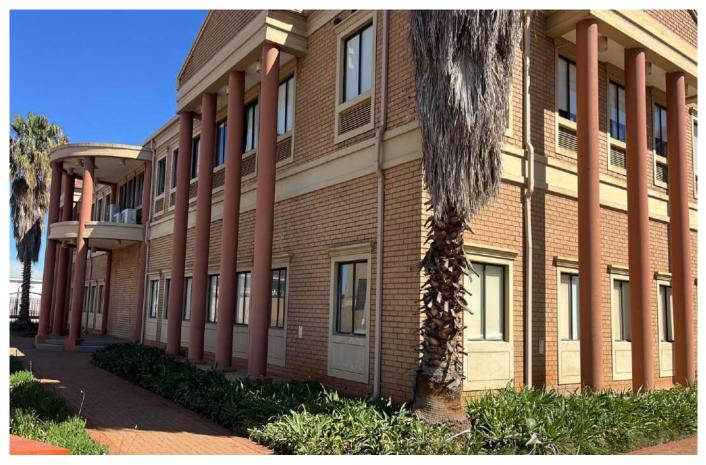

#### Improvements:

The improvements on the Subject Property consist of a purposefully built double-storey office building that houses a Standard Bank Branch on the ground floor and a collage on the first floor. The ground floor has been purposefully designed and fitted for a bank branch with all the necessary safe rooms and cash loading bays. The ground floor offers neat modern office space as Standard Bank upgraded the entire branch before deciding to move a large section of the office space to a new location. The first floor was originally designed and built for office space but has over the years seen many changes. Today the first floor still offers some small independent offices with the majority of the floor occupied by a collage that has converted the space into admin offices and medium sized class rooms. The overall finishes and fittings of the first floor is regarded as C-grade and requires some upgrading in the near future.

Structure : Brick wall construction Floors : Tiles and Carpets

Walls : Face, plastered and painted brick Ceilings : Concrete and suspended ceilings

Roof : Pitched clay tile roofs

Windows & doors : Aluminium