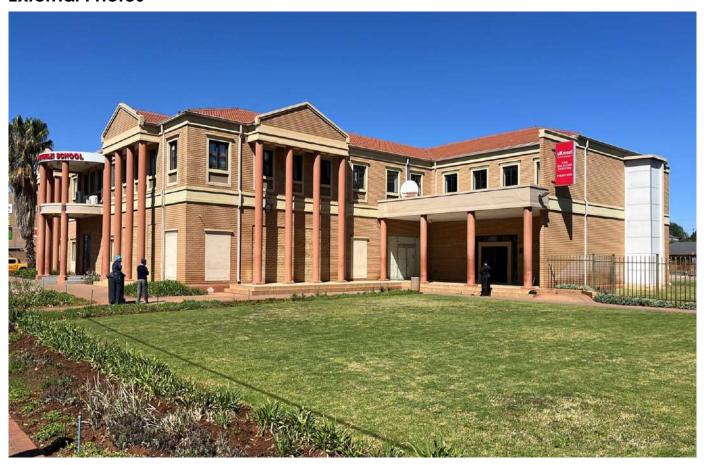

#### Primary Use of the Subject Property:

Purposefully developed office building that comprises a double story building and utilized as such.

#### Improvements:

The improvements on the Subject Property consist of a purposefully built double-storey office building that houses a Standard Bank Branch on the ground floor and a collage on the first floor. The ground floor has been purposefully designed and fitted for a bank branch with all the necessary safe rooms and cash loading bays. The ground floor offers neat modern office space as Standard Bank upgraded the entire branch before deciding to move a large section of the office space to a new location. The first floor was originally designed and built for office space but has over the years seen many changes. Today the first floor still offers some small independent offices with the majority of the floor occupied by a collage that has converted the space into admin offices and medium sized class rooms. The overall finishes and fittings of the first floor is regarded as C-grade and requires some upgrading in the near future.