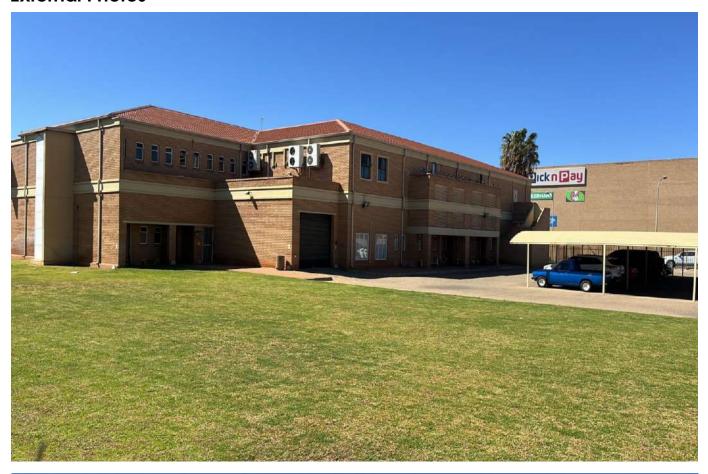

#### Site Description:

The Subject Property has an almost square shape, and borders onto a vacant section of land, used as a parking lot and three roads, due to the Subject Property being a corner stand erf. Two of the roads are Walter Sisulu on the eastern boundary and Retief street on the Southern boundary, also being two of the main roads in the area. The site is level and offers good exposure towards the two main roads. The property only has one vehicle access point from Maury Avenue on the western side.

#### Improvements:

The improvements on the Subject Property consist of a purposefully built double-storey office building that houses a Standard Bank Branch on the ground floor and a collage on the first floor. The ground floor has been purposefully designed and fitted for a bank branch with all the necessary safe rooms and cash loading bays. The ground floor offers neat modern office space as Standard Bank upgraded the entire branch before deciding to move a large section of the office space to a new location. The first floor was originally designed and built for office space but has over the years seen many changes. Today the first floor still offers some small independent offices with the majority of the floor occupied by a collage that has converted the space into admin offices and medium sized class rooms. The overall finishes and fittings of the first floor is regarded as C-grade and requires some upgrading in the near future.

#### **Locality and Environs**

The Subject Property is located along Walter Sisulu avenue on the East and Retief street on the South. It is located within the Potchefstroom CBD area. Potchefstroom is located approximately 130 km in a south-westerly direction from Johannesburg, along the N12, which is one of two arterial routes to the Cape from Johannesburg/Pretoria via Kimberley. The surrounding properties comprise shops, offices, residential properties and a hotel. The property is in uniformity with the surrounding properties, all in very good condition. Walter Sisulu avenue is a link with the N12 National Freeway and about three street blocks to the south, also known as Nelson Mandela drive, which is the main road through town.