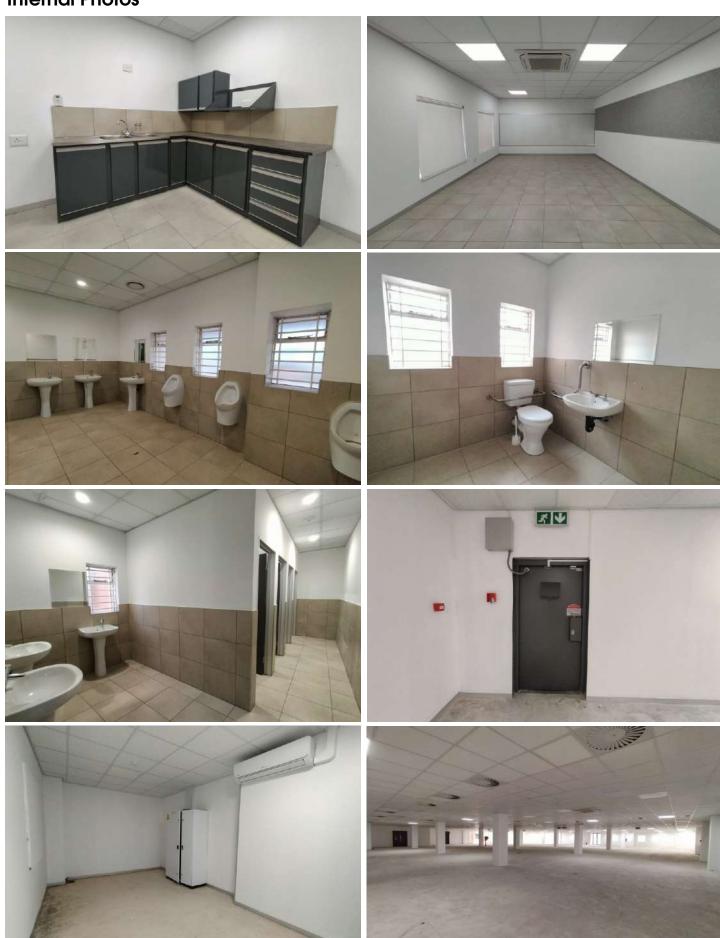

#### Improvements:

The improvements on the Subject Property consist of a purposefully built double-storey office building that houses a Standard Bank Branch on the ground floor and a collage on the first floor. The ground floor has been purposefully designed and fitted for a bank branch with all the necessary safe rooms and cash loading bays. The ground floor offers neat modern office space as Standard Bank upgraded the entire branch before deciding to move a large section of the office space to a new location. The first floor was originally designed and built for office space but has over the years seen many changes. Today the first floor still offers some small independent offices with the majority of the floor occupied by a collage that has converted the space into admin offices and medium sized class rooms. The overall finishes and fittings of the first floor is regarded as C-grade and requires some upgrading in the near future.

Structure : Brick wall construction Floors : Tiles and Carpets

Walls : Face, plastered and painted brick Ceilings : Concrete and suspended ceilings

Roof : Pitched clay tile roofs

Windows & doors : Aluminium