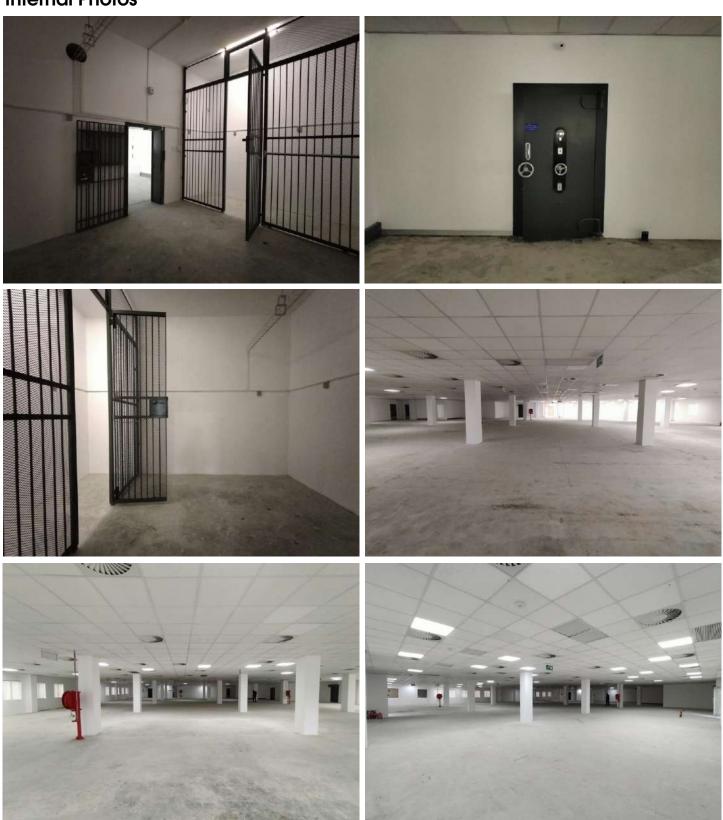

#### Improvements:

The improvements on the Subject Property consist of a purposefully built double-storey office building that houses a Standard Bank Branch on the ground floor and a collage on the first floor. The ground floor has been purposefully designed and fitted for a bank branch with all the necessary safe rooms and cash loading bays. The ground floor offers neat modern office space as Standard Bank upgraded the entire branch before deciding to move a large section of the office space to a new location. The first floor was originally designed and built for office space but has over the years seen many changes. Today the first floor still offers some small independent offices with the majority of the floor occupied by a collage that has converted the space into admin offices and medium sized class rooms. The overall finishes and fittings of the first floor is regarded as C-grade and requires some upgrading in the near future.