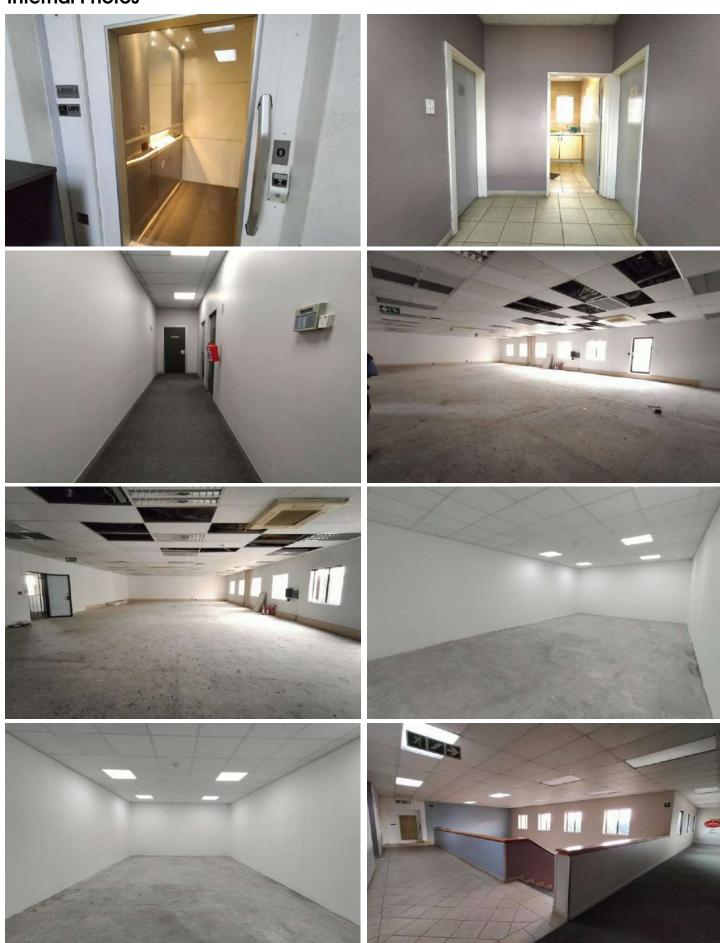

#### Improvements:

The improvements on the Subject Property consist of a purposefully built double-storey office building that houses a Standard Bank Branch on the ground floor and a collage on the first floor. The ground floor has been purposefully designed and fitted for a bank branch with all the necessary safe rooms and cash loading bays. The ground floor offers neat modern office space as Standard Bank upgraded the entire branch before deciding to move a large section of the office space to a new location. The first floor was originally designed and built for office space but has over the years seen many changes. Today the first floor still offers some small independent offices with the majority of the floor occupied by a collage that has converted the space into admin offices and medium sized class rooms. The overall finishes and fittings of the first floor is regarded as C-grade and requires some upgrading in the near future.

Structure : Brick wall construction Floors : Tiles and Carpets

Walls : Face, plastered and painted brick Ceilings : Concrete and suspended ceilings

Roof : Pitched clay tile roofs

Windows & doors : Aluminium