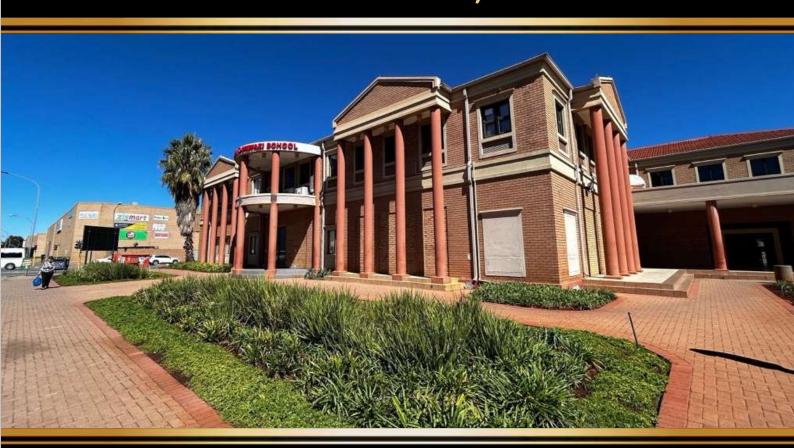

#### Primary Use of the Subject Property:

Purposefully developed office building that comprises a double story building and utilized as such.

#### Site Description:

The Subject Property has an almost square shape, and borders onto a vacant section of land, used as a parking lot and three roads, due to the Subject Property being a corner stand erf. Two of the roads are Walter Sisulu on the eastern boundary and Retief street on the Southern boundary, also being two of the main roads in the area. The site is level and offers good exposure towards the two main roads. The property only has one vehicle access point from Maury Avenue on the western side.

#### Improvements:

The improvements on the Subject Property consist of a purposefully built double-storey office building that houses a Standard Bank Branch on the ground floor and a collage on the first floor. The ground floor has been purposefully designed and fitted for a bank branch with all the necessary safe rooms and cash loading bays. The ground floor offers neat modern office space as Standard Bank upgraded the entire branch before deciding to move a large section of the office space to a new location. The first floor was originally designed and built for office space but has over the years seen many changes. Today the first floor still offers some small independent offices with the majority of the floor occupied by a collage that has converted the space into admin offices and medium sized class rooms. The overall finishes and fittings of the first floor is regarded as C-grade and requires some upgrading in the near future.