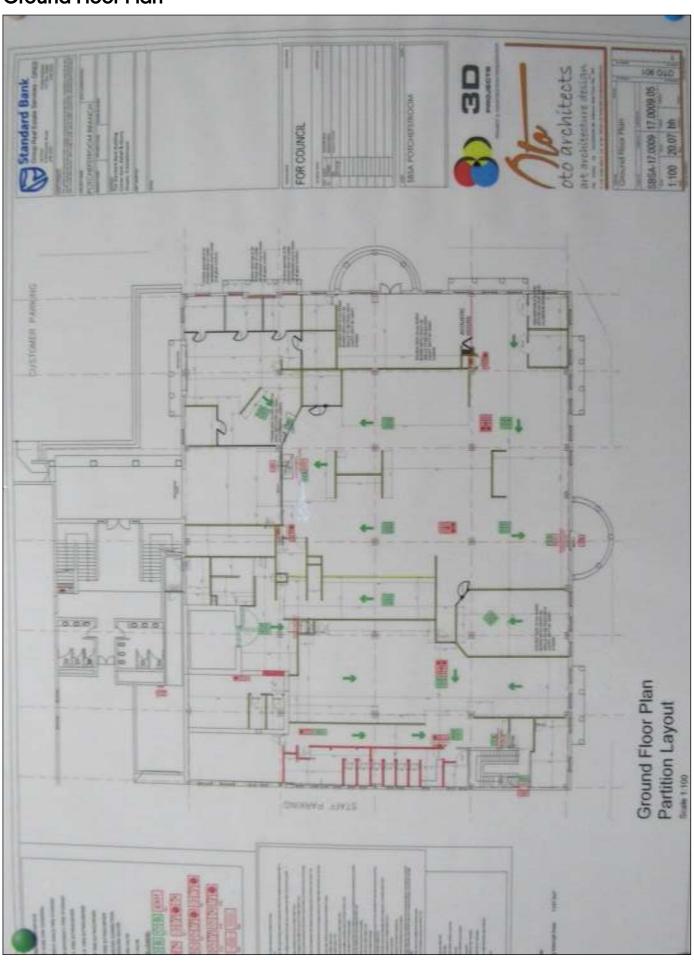

.21 /m²<br>R 54.71 /m² |                                                       |                          |                            |        |                        |
| Less: Expenditure Net Annual Income                                                    |                                      |                                                       |                          |                            | R<br>R | 774,228                |
| Net Annual Income                                                                      |                                      |                                                       |                          |                            |        | 1,877,592              |



















































## **Ground Floor Plan**



## **Locality Map**







#### **REKENINGSTAAT - STATEMENT OF ACCOUNT**

BELASTINGFAKTUUR - TAX INVOICE REG NO: 4910117789

GRP ACC No. 3333330001

| LOCAL MUNICIPALITY  Marks of secsileross.                                                                                                                                                                                                                                                                                                                                                                                                                                                                                                         |                                                           |