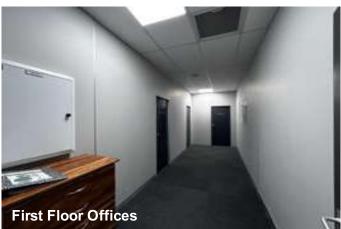

#### Improvements:

The improvements on the Subject Property consist of a purposefully built double-storey office building that houses a Standard Bank Branch on the ground floor and a collage on the first floor. The ground floor has been purposefully designed and fitted for a bank branch with all the necessary safe rooms and cash loading bays. The ground floor offers neat modern office space as Standard Bank upgraded the entire branch before deciding to move a large section of the office space to a new location. The first floor was originally designed and built for office space but has over the years seen many changes. Today the first floor still offers some small independent offices with the majority of the floor occupied by a collage that has converted the space into admin offices and medium sized class rooms. The overall finishes and fittings of the first floor is regarded as C-grade and requires some upgrading in the near future.