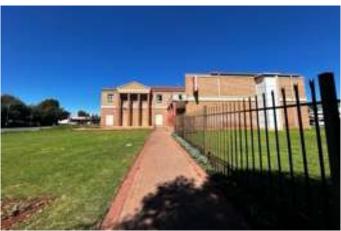

#### Primary Use of the Subject Property:

Purposefully developed office building that comprises a double story building and utilized as such.

#### Site Description:

The Subject Property has an almost square shape, and borders onto a vacant section of land, used as a parking lot and three roads, due to the Subject Property being a corner stand erf. Two of the roads are Walter Sisulu on the eastern boundary and Retief street on the Southern boundary, also being two of the main roads in the area. The site is level and offers good exposure towards the two main roads. The property only has one vehicle access point from Maury Avenue on the western side.

#### Improvements:

The improvements on the Subject Property consist of a purposefully built double-storey office building that houses a Standard Bank Branch on the ground floor and a collage on the first floor. The ground floor has been purposefully designed and fitted for a bank branch with all the necessary safe rooms and cash loading bays. The ground floor offers neat modern office space as Standard Bank upgraded the entire branch before deciding to move a large section of the office space to a new location. The first floor was originally designed and built for office space but has over the years seen many changes. Today the first floor still offers some small independent offices with the majority of the floor occupied by a collage that has converted the space into admin offices and medium sized class rooms. The overall finishes and fittings of the first floor is regarded as C-grade and requires some upgrading in the near future.