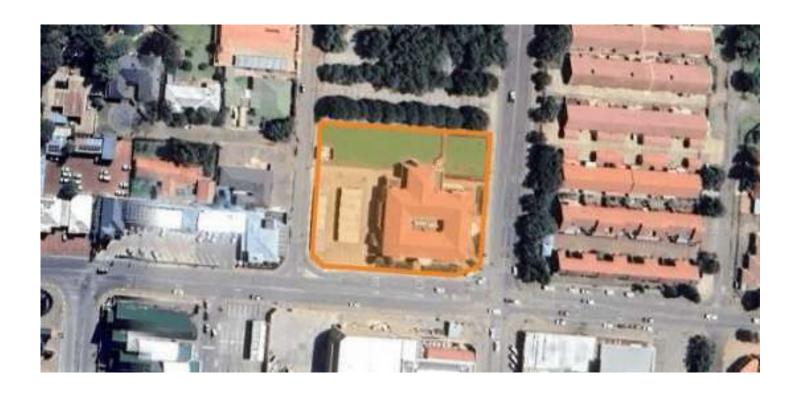

#### Site Description:

The Subject Property has an almost square shape, and borders onto a vacant section of land, used as a parking lot and three roads, due to the Subject Property being a corner stand erf. Two of the roads are Walter Sisulu on the eastern boundary and Retief street on the Southern boundary, also being two of the main roads in the area. The site is level and offers good exposure towards the two main roads. The property only has one vehicle access point from Maury Avenue on the western side.

#### **Locality and Environs**

The Subject Property is located along Walter Sisulu avenue on the East and Retief street on the South. It is located within the Potchefstroom CBD area. Potchefstroom is located approximately 130 km in a south-westerly direction from Johannesburg, along the N12, which is one of two arterial routes to the Cape from Johannesburg/Pretoria via Kimberley. The surrounding properties comprise shops, offices, residential properties and a hotel. The property is in uniformity with the surrounding properties, all in very good condition. Walter Sisulu avenue is a link with the N12 National Freeway and about three street blocks to the south, also known as Nelson Mandela drive, which is the main road through town.

The property is well situated with easy access to tarred main and secondary road links, close to the N12 National Freeway from Klerksdorp and Johannesburg. It is also closely located to the Ventersdorp and Carletonville main roads. The N12 is the main road joining the various extensions of Potchefstroom. The property enjoys good exposure and is located about 1 kilometer north-west of the new Mooi Rivier mall. It is closely located to the universities while further to the north there is another smaller business area.