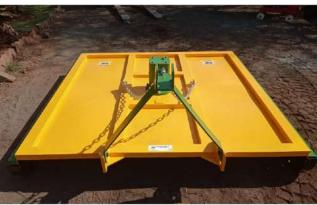

#### BRAND NEW 1.8 METRE SLASHER

Make: Grass Master Length: 1.8 Metre Gearbox Ratio: 1:1.93 VAT Transaction

Location: Potchefstroom