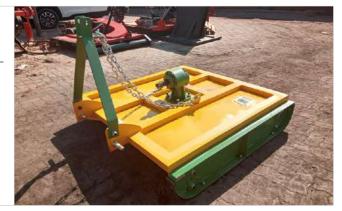

#### BRAND NEW 1.5 METRE SLASHER

2

23

۲,

Make: Grass Master Length: 1.5 Metre Gearbox Ratio: 1:1.93 VAT Transaction

Location: Potchefstroom