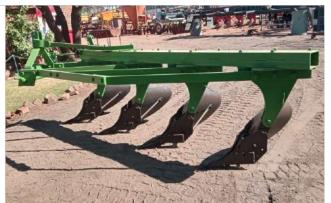

#### **4 FURROW BEAM PLOUGH**

Plough is compatible for tractors from 56Hp and Up VAT Transaction

Location: Potchefstroom

|    | DRUCUR.CU.ZA                                                                   |  |
|----|--------------------------------------------------------------------------------|--|
| 6  | <b>4 SPIN CUTTER</b><br>VAT Transaction<br>Location: Potchefstroom             |  |
| 7  | MASSEY FERGUSON<br>4 ROW PLANTER<br>VAT Transaction<br>Location: Potchefstroom |  |
| 8  | MASSEY FERGUSON<br>3 ROW PLANTER<br>VAT Transaction<br>Location: Potchefstroom |  |
| 9  | <b>4 SPIN RAKE</b><br>VAT Transaction<br>Location: Potchefstroom               |  |
| 10 | <b>5 SPIN RAKE</b><br>VAT Transaction<br>Location: Potchefstroom               |  |