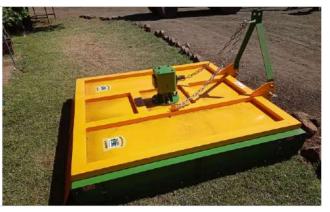

#### BRAND NEW 1.2 METRE SLASHER

Make: Grass Master Length: 1.2 Metre Gearbox Ratio: 1:1.93 VAT Transaction

Location: Potchefstroom