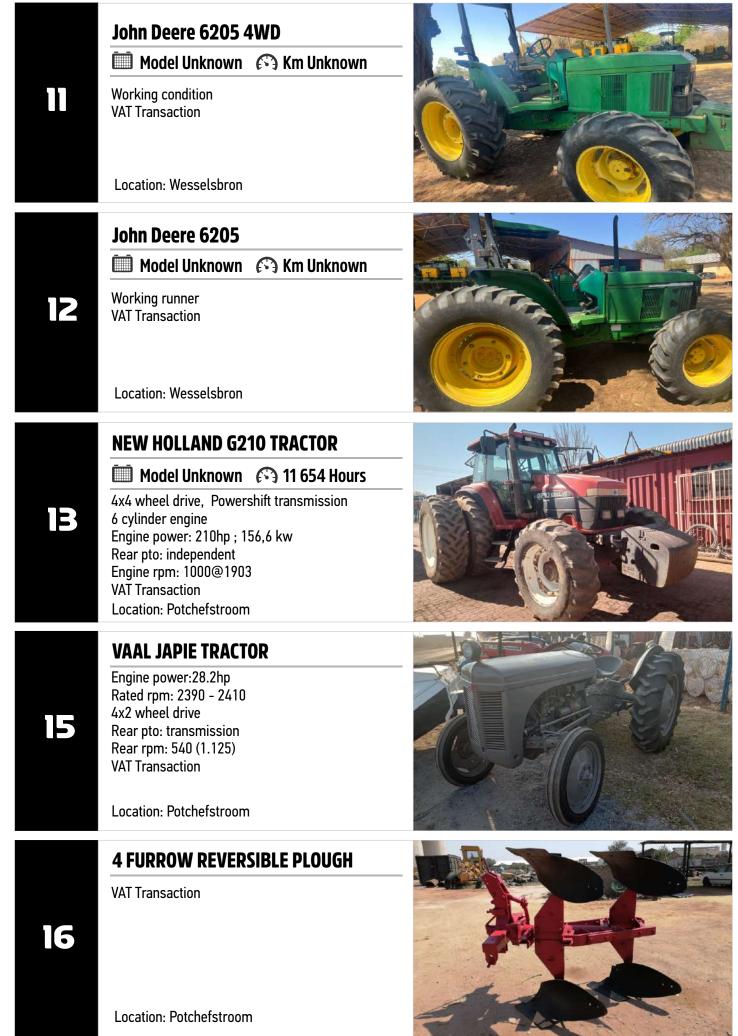

|                  | 4 DISC BEAM PLOUGH                                                        |                                                                                                                                                                                                                                                                                                                                                                                                                                                                                                                                                                                                                                                                                                                                                                                                                                                                                                                                                                                                                                                                                                                                                                                                                                                                                                                                                                                                                                                                                                                                                                                                                                                                                                                                                                                                                                                                                                                                                                                                                                                                                                                               |
|------------------|---------------------------------------------------------------------------|-------------------------------------------------------------------------------------------------------------------------------------------------------------------------------------------------------------------------------------------------------------------------------------------------------------------------------------------------------------------------------------------------------------------------------------------------------------------------------------------------------------------------------------------------------------------------------------------------------------------------------------------------------------------------------------------------------------------------------------------------------------------------------------------------------------------------------------------------------------------------------------------------------------------------------------------------------------------------------------------------------------------------------------------------------------------------------------------------------------------------------------------------------------------------------------------------------------------------------------------------------------------------------------------------------------------------------------------------------------------------------------------------------------------------------------------------------------------------------------------------------------------------------------------------------------------------------------------------------------------------------------------------------------------------------------------------------------------------------------------------------------------------------------------------------------------------------------------------------------------------------------------------------------------------------------------------------------------------------------------------------------------------------------------------------------------------------------------------------------------------------|
| 17               | Plough is compatible for tractors from<br>56Hp and Up<br>VAT Transaction  | A HOR                                                                                                                                                                                                                                                                                                                                                                                                                                                                                                                                                                                                                                                                                                                                                                                                                                                                                                                                                                                                                                                                                                                                                                                                                                                                                                                                                                                                                                                                                                                                                                                                                                                                                                                                                                                                                                                                                                                                                                                                                                                                                                                         |
|                  | Location: Potchefstroom                                                   |                                                                                                                                                                                                                                                                                                                                                                                                                                                                                                                                                                                                                                                                                                                                                                                                                                                                                                                                                                                                                                                                                                                                                                                                                                                                                                                                                                                                                                                                                                                                                                                                                                                                                                                                                                                                                                                                                                                                                                                                                                                                                                                               |
|                  | FARM TRAILER                                                              |                                                                                                                                                                                                                                                                                                                                                                                                                                                                                                                                                                                                                                                                                                                                                                                                                                                                                                                                                                                                                                                                                                                                                                                                                                                                                                                                                                                                                                                                                                                                                                                                                                                                                                                                                                                                                                                                                                                                                                                                                                                                                                                               |
| 18               | Lengths: 5.5m x 2.3m<br>VAT Transaction                                   |                                                                                                                                                                                                                                                                                                                                                                                                                                                                                                                                                                                                                                                                                                                                                                                                                                                                                                                                                                                                                                                                                                                                                                                                                                                                                                                                                                                                                                                                                                                                                                                                                                                                                                                                                                                                                                                                                                                                                                                                                                                                                                                               |
|                  | Location: Potchefstroom                                                   | A CONTRACT OF A |
|                  | 1 Ton Spreader                                                            |                                                                                                                                                                                                                                                                                                                                                                                                                                                                                                                                                                                                                                                                                                                                                                                                                                                                                                                                                                                                                                                                                                                                                                                                                                                                                                                                                                                                                                                                                                                                                                                                                                                                                                                                                                                                                                                                                                                                                                                                                                                                                                                               |
| 19               | Working condition<br>VAT Transaction                                      | THE REPORT                                                                                                                                                                                                                                                                                                                                                                                                                                                                                                                                                                                                                                                                                                                                                                                                                                                                                                                                                                                                                                                                                                                                                                                                                                                                                                                                                                                                                                                                                                                                                                                                                                                                                                                                                                                                                                                                                                                                                                                                                                                                                                                    |
|                  | Location: Makwassie                                                       |                                                                                                                                                                                                                                                                                                                                                                                                                                                                                                                                                                                                                                                                                                                                                                                                                                                                                                                                                                                                                                                                                                                                                                                                                                                                                                                                                                                                                                                                                                                                                                                                                                                                                                                                                                                                                                                                                                                                                                                                                                                                                                                               |
|                  | CATTLE TRAILER                                                            |                                                                                                                                                                                                                                                                                                                                                                                                                                                                                                                                                                                                                                                                                                                                                                                                                                                                                                                                                                                                                                                                                                                                                                                                                                                                                                                                                                                                                                                                                                                                                                                                                                                                                                                                                                                                                                                                                                                                                                                                                                                                                                                               |
| 20               | VAT Transaction                                                           |                                                                                                                                                                                                                                                                                                                                                                                                                                                                                                                                                                                                                                                                                                                                                                                                                                                                                                                                                                                                                                                                                                                                                                                                                                                                                                                                                                                                                                                                                                                                                                                                                                                                                                                                                                                                                                                                                                                                                                                                                                                                                                                               |
|                  | Location: Potchefstroom                                                   |                                                                                                                                                                                                                                                                                                                                                                                                                                                                                                                                                                                                                                                                                                                                                                                                                                                                                                                                                                                                                                                                                                                                                                                                                                                                                                                                                                                                                                                                                                                                                                                                                                                                                                                                                                                                                                                                                                                                                                                                                                                                                                                               |
|                  | 1.5 METRE SLASHER                                                         |                                                                                                                                                                                                                                                                                                                                                                                                                                                                                                                                                                                                                                                                                                                                                                                                                                                                                                                                                                                                                                                                                                                                                                                                                                                                                                                                                                                                                                                                                                                                                                                                                                                                                                                                                                                                                                                                                                                                                                                                                                                                                                                               |
| 21               | Slasher is compatible for tractors from<br>56Hp and Up<br>VAT Transaction |                                                                                                                                                                                                                                                                                                                                                                                                                                                                                                                                                                                                                                                                                                                                                                                                                                                                                                                                                                                                                                                                                                                                                                                                                                                                                                                                                                                                                                                                                                                                                                                                                                                                                                                                                                                                                                                                                                                                                                                                                                                                                                                               |
| The constitution | Location: Potchefstroom                                                   | tions. All goods sold as is - no duty to repair. Inspect before you bid! E & OE.                                                                                                                                                                                                                                                                                                                                                                                                                                                                                                                                                                                                                                                                                                                                                                                                                                                                                                                                                                                                                                                                                                                                                                                                                                                                                                                                                                                                                                                                                                                                                                                                                                                                                                                                                                                                                                                                                                                                                                                                                                              |